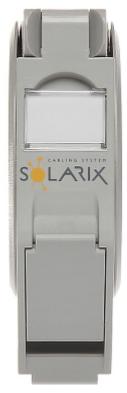

e where ensuring safety of operation is the most important factor.

The device must be secured against contact with caustic, staining and viscous fluids.



Mount box for KEYSTONE connectors. FX-MULTI/DIN is designed to mount on the DIN  $35\ mm\ rail.$ 



# Code: FX-MULTI/DIN MOUNT BOX FOR KEYSTONE CONNECTORS FX-MULTI/DIN

| Place for connectors: | 1 pcs            |
|-----------------------|------------------|
| Assembly:             | DIN rail (TS-35) |
| Material:             | PET              |
| Color:                | Gray             |
| Weight:               | 0.034 kg         |
| Dimensions:           | 70 x 67 x 21 mm  |
| Guarantee:            | 2 years          |

#### Mounting side view:



Front view:



# Code: FX-MULTI/DIN MOUNT BOX FOR KEYSTONE CONNECTORS FX-MULTI/DIN



Side view:



Internal view:





### MOUNT BOX FOR KEYSTONE CONNECTORS FX-MULTI/DIN



PACKAGE

Dimensions (L x W x H): 0x0x0 mm Gross Weight: 0 kg