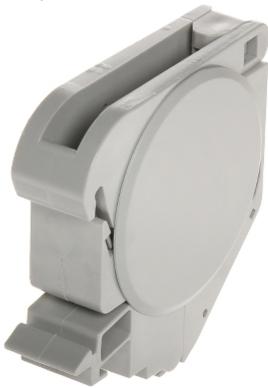

# Code: FX-MULTI/DIN MOUNT BOX FOR KEYSTONE CONNECTORS FX-MULTI/DIN

Side view:

Internal view: