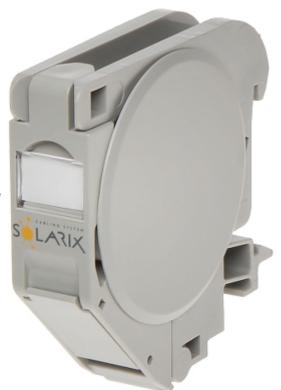

Mount box for KEYSTONE connectors. FX-MULTI/DIN is designed to mount on the DIN  $35\ mm\ rail.$ 

#### Mounting side view:

Front view: