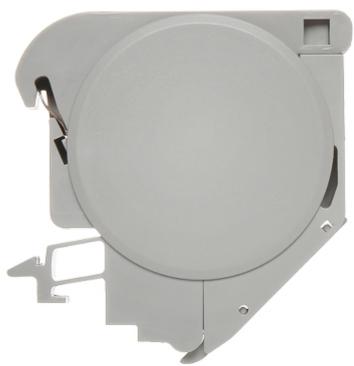

# Code: FX-MULTI/DIN MOUNT BOX FOR KEYSTONE CONNECTORS FX-MULTI/DIN

Side view:

Internal view: