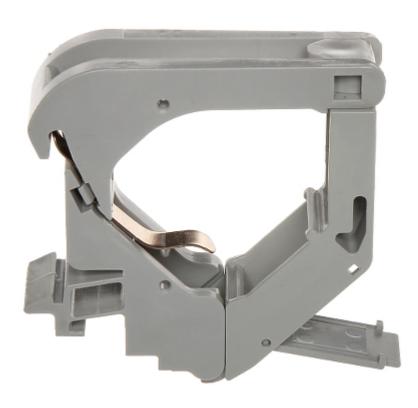

Mount box for KEYSTONE connectors. FX-MULTI/DIN is designed to mount on the DIN  $35\ mm\ rail.$ 

# Code: FX-MULTI/DIN MOUNT BOX FOR KEYSTONE CONNECTORS FX-MULTI/DIN

| Place for connectors: | 1 pcs            |
|-----------------------|------------------|
| Assembly:             | DIN rail (TS-35) |
| Material:             | PET              |
| Color:                | Gray             |
| Weight:               | 0.034 kg         |
| Dimensions:           | 70 x 67 x 21 mm  |
| Guarantee:            | 2 years          |