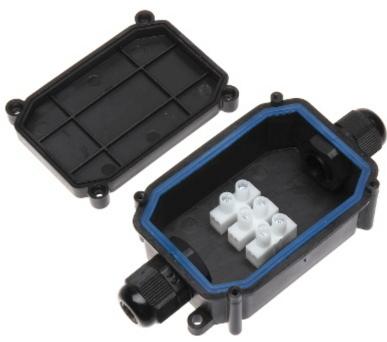

4 Ø 9 mm                                                                                                                                            |
| Internal dimensions:   | 70 x $44$ x $29$ mm - From the $70$ mm dimension, the thickness of the gland nuts should be subtracted, which enter the box to a depth of $5$ mm each |
| Dimensions:            | 125 x 60 x 36 mm                                                                                                                                      |
| Guarantee:             | 2 years                                                                                                                                               |

### Side view:



### Rear view:



Internal view:



# User Manual

Code: PUH-3PK CONNECTION BOX **PUH-3PK** 



In the kit:



PACKAGE

Dimensions (L x W x H): 0x0x0 mm

Gross Weight: 0 kg