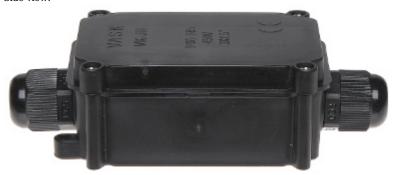

|
| Cable diameter:        | Ø 4 Ø 9 mm                                                                                                                                            |
| Internal dimensions:   | 70 x $44$ x $29$ mm - From the $70$ mm dimension, the thickness of the gland nuts should be subtracted, which enter the box to a depth of $5$ mm each |
| Dimensions:            | 125 x 60 x 36 mm                                                                                                                                      |
| Guarantee:             | 2 years                                                                                                                                               |

### Side view:



### Rear view:



Internal view:



# User Manual

Code: PUH-3PK CONNECTION BOX **PUH-3PK** 



In the kit:



PACKAGE

Dimensions (L x W x H): 0x0x0 mm

Gross Weight: 0 kg