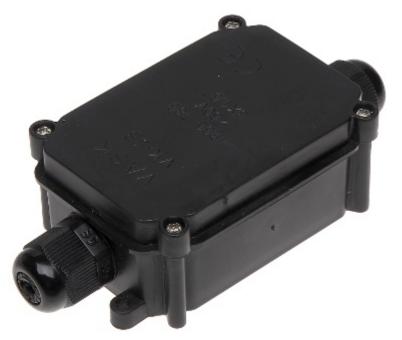

The IP66 hermetic box designed for quick and easy connection of the power cables. The product can be successfully used in irrigation systems and to connect the cables in the ground.

| 2 |
|---|
|   |

User Manual
Code: PUH-3PK
CONNECTION BOX PUH-3PK

| "Index of Protection": | IP66                                                                                                                                                  |
|------------------------|-------------------------------------------------------------------------------------------------------------------------------------------------------|
| Voltage insulation:    | 450 V                                                                                                                                                 |
| Cable diameter:        | Ø 4 Ø 9 mm                                                                                                                                            |
| Internal dimensions:   | 70 x $44$ x $29$ mm - From the $70$ mm dimension, the thickness of the gland nuts should be subtracted, which enter the box to a depth of $5$ mm each |
| Dimensions:            | 125 x 60 x 36 mm                                                                                                                                      |
| Guarantee:             | 2 years                                                                                                                                               |