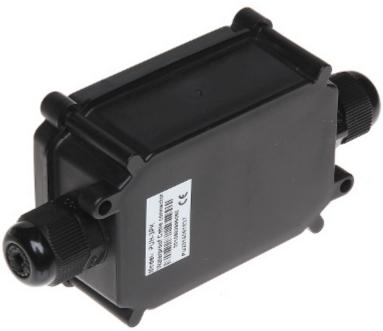

|
| Cable diameter:        | Ø 4 Ø 9 mm                                                                                                                                            |
| Internal dimensions:   | 70 x $44$ x $29$ mm - From the $70$ mm dimension, the thickness of the gland nuts should be subtracted, which enter the box to a depth of $5$ mm each |
| Dimensions:            | 125 x 60 x 36 mm                                                                                                                                      |
| Guarantee:             | 2 years                                                                                                                                               |

### Side view:



### Rear view:



Internal view:



# User Manual

Code: PUH-3PK CONNECTION BOX **PUH-3PK** 



In the kit:



PACKAGE

Dimensions (L x W x H): 0x0x0 mm

Gross Weight: 0 kg