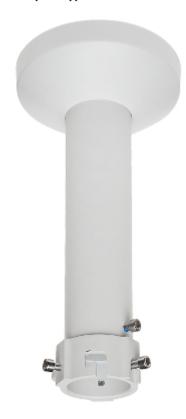

Bracket connecting the Speed Dome type camera to the adapter or other Dahua / BCS thread bracket.

Suitable for cameras:

DAHUA - documentation for download below.

# User Manual

Code: PFA114 BRACKET **PFA114** DAHUA

| Material:                       | Aluminum     |
|---------------------------------|--------------|
| Color:                          | White        |
| Distance from mounting surface: | 32 mm        |
| Weight:                         | 0.152 kg     |
| Dimensions:                     | Ø 60 x 50 mm |
| Manufacturer / Brand:           | DAHUA        |
| Guarantee:                      | 3 years      |