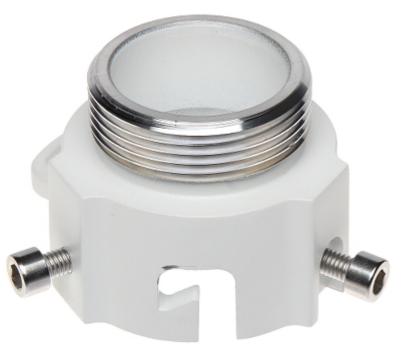

Bracket connecting the Speed Dome type camera to the adapter or other Dahua / BCS thread bracket.

Suitable for cameras:

DAHUA - documentation for download below.

# User Manual

Code: PFA114 BRACKET **PFA114** DAHUA

| Material:                       | Aluminum     |
|---------------------------------|--------------|
| Color:                          | White        |
| Distance from mounting surface: | 32 mm        |
| Weight:                         | 0.152 kg     |
| Dimensions:                     | Ø 60 x 50 mm |
| Manufacturer / Brand:           | DAHUA        |
| Guarantee:                      | 3 years      |