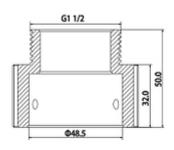

# User Manual

Code: PFA114 BRACKET **PFA114** DAHUA

| Material:                       | Aluminum     |
|---------------------------------|--------------|
| Color:                          | White        |
| Distance from mounting surface: | 32 mm        |
| Weight:                         | 0.152 kg     |
| Dimensions:                     | Ø 60 x 50 mm |
| Manufacturer / Brand:           | DAHUA        |
| Guarantee:                      | 3 years      |