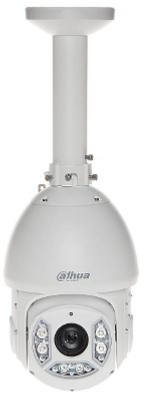

must be secured against contact with caustic, staining and viscous fluids.



Bracket connecting the Speed Dome type camera to the adapter or other Dahua / BCS thread bracket.

Suitable for cameras:

DAHUA - documentation for download below.





# User Manual

Code: PFA114 BRACKET **PFA114** DAHUA

| Material:                       | Aluminum     |
|---------------------------------|--------------|
| Color:                          | White        |
| Distance from mounting surface: | 32 mm        |
| Weight:                         | 0.152 kg     |
| Dimensions:                     | Ø 60 x 50 mm |
| Manufacturer / Brand:           | DAHUA        |
| Guarantee:                      | 3 years      |

#### Example of application:





## User Manual

Code: PFA114 BRACKET **PFA114** DAHUA



Dimensions:





PACKAGE

Dimensions (L x W x H): 0x0x0 mm

Gross Weight: 0 kg