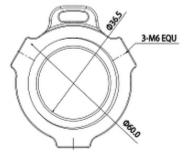

# User Manual

Code: PFA114 BRACKET **PFA114** DAHUA

| Material:                       | Aluminum     |
|---------------------------------|--------------|
| Color:                          | White        |
| Distance from mounting surface: | 32 mm        |
| Weight:                         | 0.152 kg     |
| Dimensions:                     | Ø 60 x 50 mm |
| Manufacturer / Brand:           | DAHUA        |
| Guarantee:                      | 3 years      |