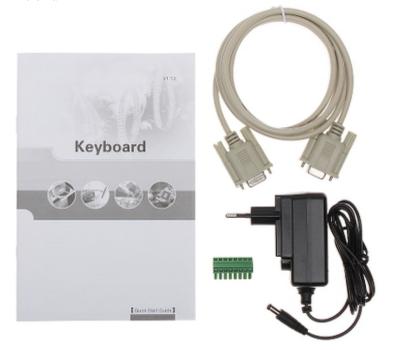

# User Manual

Code: DHI-KBD1000 RS-485 KEYBOARD CONTROLLER **DHI-KBD1000** DAHUA

In the kit:

PACKAGE

Dimensions (L x W x H): 0x0x0 mm Gross Weight: 0 kg