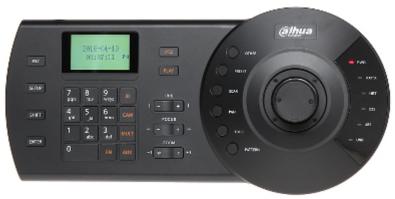

### Code: DHI-KBD1000 RS-485 KEYBOARD CONTROLLER **DHI-KBD1000** DAHUA

| Protocols:                           | AD1641M, ADMATRIX, BANKNOTE, CATU, DH-CC440, DH-MATRIX, DH-SD1, DH-SD2, EPTZ, GENERAL, HAIYU, HY, LILIN, MERCER, MERCER-1, PANASONIC, PE5051K, PELCO-9750, PELCOASCII, PELCOD, PELCOD-DON, PELCOD-S, PELCOD-S1, PELCOD1, PELCOP, PELCOP-A, PELCOP-HK, PELCOP1, PELCOP1-A, PELCOP5, PHILIPS, PIH-717, PELCOP-SD, QT-2XXD, RM110A, SAE, SAMSUNG, SANLI, SANTACHI, SHARP, SIERA-D, SIERA-P, SONY, WV-CS850I, WV-CS850II, WV-CS950, YAAN |
|--------------------------------------|--------------------------------------------------------------------------------------------------------------------------------------------------------------------------------------------------------------------------------------------------------------------------------------------------------------------------------------------------------------------------------------------------------------------------------------|
| Cameras numbers (ID):                | 1 255                                                                                                                                                                                                                                                                                                                                                                                                                                |
| Maximal control distance:            | 1200 m                                                                                                                                                                                                                                                                                                                                                                                                                               |
| Communication standard:              | • RS-485 - terminals<br>• RS-232 - D-Sub                                                                                                                                                                                                                                                                                                                                                                                             |
| Manipulator:                         | 3-axis joystick, Speed proportional to the swing (possibility of zoom control by joystick)                                                                                                                                                                                                                                                                                                                                           |
| Display:                             | LCD - with light indication                                                                                                                                                                                                                                                                                                                                                                                                          |
| PTZ control:                         | Dahua or other manufacturers Speed Dome cameras Recorders DAHUA                                                                                                                                                                                                                                                                                                                                                                      |
| Power supply:                        | 12 V DC / 1 A                                                                                                                                                                                                                                                                                                                                                                                                                        |
| Operation temp. / Relative humidity: | -10 °C 55 °C / max. 90 % non-condensing                                                                                                                                                                                                                                                                                                                                                                                              |
| Weight:                              | 0.67 kg                                                                                                                                                                                                                                                                                                                                                                                                                              |
| Dimensions:                          | 330 x 160 x 105 mm                                                                                                                                                                                                                                                                                                                                                                                                                   |
| Manufacturer / Brand:                | DAHUA                                                                                                                                                                                                                                                                                                                                                                                                                                |
| Guarantee:                           | 3 years                                                                                                                                                                                                                                                                                                                                                                                                                              |