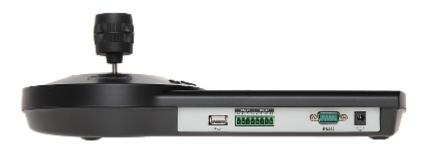

|
| Guarantee:                           | 3 years                                                                                                                                                                                                                                                                                                                                                                                                                              |

### Top view:



Keyboard connectors:



# User Manual

Code: DHI-KBD1000 RS-485 KEYBOARD CONTROLLER **DHI-KBD1000** DAHUA



In the kit:



PACKAGE

Dimensions (L x W x H): 0x0x0 mm Gross Weight: 0 kg