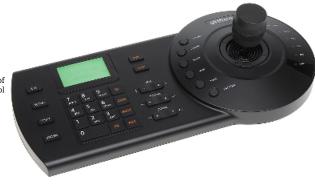

Analog keyboard with full possibilities of controlling and programming the PTZ camera heads of the DH-SD series, the Dahua recorders: analog, network, HD-CVI. It is also possible to control many DVRs from one keyboard.

### Code: DHI-KBD1000 RS-485 KEYBOARD CONTROLLER **DHI-KBD1000** DAHUA

| Protocols:                           | AD1641M, ADMATRIX, BANKNOTE, CATU, DH-CC440, DH-MATRIX, DH-SD1, DH-SD2, EPTZ, GENERAL, HAIYU, HY, LILIN, MERCER, MERCER-1, PANASONIC, PE5051K, PELCO-9750, PELCOASCII, PELCOD, PELCOD-DON, PELCOD-S, PELCOD-S1, PELCOD1, PELCOP, PELCOP-A, PELCOP-HK, PELCOP1, PELCOP1-A, PELCOP5, PHILIPS, PIH-717, PELCOP-SD, QT-2XXD, RM110A, SAE, SAMSUNG, SANLI, SANTACHI, SHARP, SIERA-D, SIERA-P, SONY, WV-CS850I, WV-CS850II, WV-CS950, YAAN |
|--------------------------------------|--------------------------------------------------------------------------------------------------------------------------------------------------------------------------------------------------------------------------------------------------------------------------------------------------------------------------------------------------------------------------------------------------------------------------------------|
| Cameras numbers (ID):                | 1 255                                                                                                                                                                                                                                                                                                                                                                                                                                |
| Maximal control distance:            | 1200 m                                                                                                                                                                                                                                                                                                                                                                                                                               |
| Communication standard:              | • RS-485 - terminals<br>• RS-232 - D-Sub                                                                                                                                                                                                                                                                                                                                                                                             |
| Manipulator:                         | 3-axis joystick, Speed proportional to the swing (possibility of zoom control by joystick)                                                                                                                                                                                                                                                                                                                                           |
| Display:                             | LCD - with light indication                                                                                                                                                                                                                                                                                                                                                                                                          |
| PTZ control:                         | Dahua or other manufacturers Speed Dome cameras Recorders DAHUA                                                                                                                                                                                                                                                                                                                                                                      |
| Power supply:                        | 12 V DC / 1 A                                                                                                                                                                                                                                                                                                                                                                                                                        |
| Operation temp. / Relative humidity: | -10 °C 55 °C / max. 90 % non-condensing                                                                                                                                                                                                                                                                                                                                                                                              |
| Weight:                              | 0.67 kg                                                                                                                                                                                                                                                                                                                                                                                                                              |
| Dimensions:                          | 330 x 160 x 105 mm                                                                                                                                                                                                                                                                                                                                                                                                                   |
| Manufacturer / Brand:                | DAHUA                                                                                                                                                                                                                                                                                                                                                                                                                                |
| Guarantee:                           | 3 years                                                                                                                                                                                                                                                                                                                                                                                                                              |