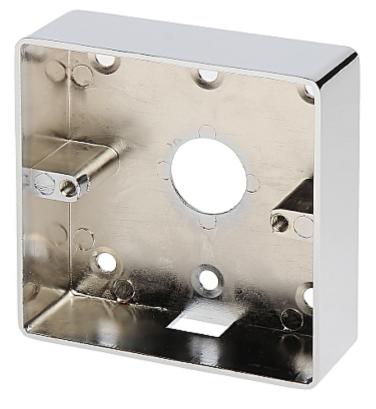

Surface box designed for ATLO-PA-2, ATLO-PS-2 buttons.

The user manual must be kept because it may be required in the future. The device is to be used exclusively for purposes specified in this user manual.

## User Manual Code: ATLO-BPA-2 SURFACE-MOUNTED BOX ATLO-BPA-2

| Support:              | ATLO-PA-2, ATLO-PS-2 |
|-----------------------|----------------------|
| Material:             | Metal                |
| Color:                | Silver               |
| Weight:               | 0.176 kg             |
| Dimensions:           | 86 x 86 x 28 mm      |
| Manufacturer / Brand: | ATLO                 |
| Guarantee:            | 3 years              |