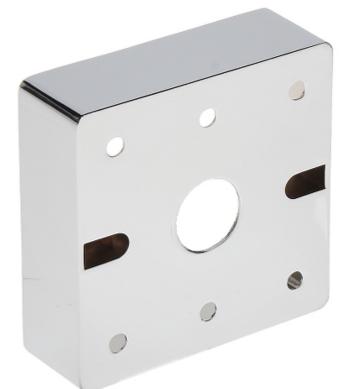

Surface box designed for ATLO-PA-2, ATLO-PS-2 buttons.

The user manual must be kept because it may be required in the future. The device is to be used exclusively for purposes specified in this user manual.

## User Manual Code: ATLO-BPA-2 SURFACE-MOUNTED BOX ATLO-BPA-2

| Support:              | ATLO-PA-2, ATLO-PS-2 |
|-----------------------|----------------------|
| Material:             | Metal                |
| Color:                | Silver               |
| Weight:               | 0.176 kg             |
| Dimensions:           | 86 x 86 x 28 mm      |
| Manufacturer / Brand: | ATLO                 |
| Guarantee:            | 3 years              |