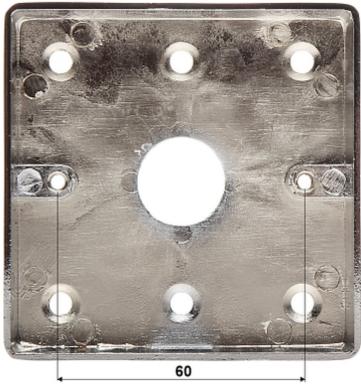

## User Manual Code: ATLO-BPA-2 SURFACE-MOUNTED BOX ATLO-BPA-2

| Support:              | ATLO-PA-2, ATLO-PS-2 |
|-----------------------|----------------------|
| Material:             | Metal                |
| Color:                | Silver               |
| Weight:               | 0.176 kg             |
| Dimensions:           | 86 x 86 x 28 mm      |
| Manufacturer / Brand: | ATLO                 |
| Guarantee:            | 3 years              |

Wall mounting side view: