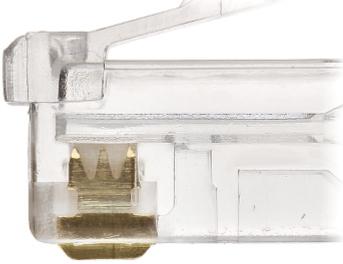

Side view:

Clamping on each wire with 3-pin edge:

Package:

RJ45/C53\*P1000

PACKAGE

| Dimensions (L x W x H): 0x0x0 mm | Gross Weight: 0 kg |
|----------------------------------|--------------------|
|----------------------------------|--------------------|