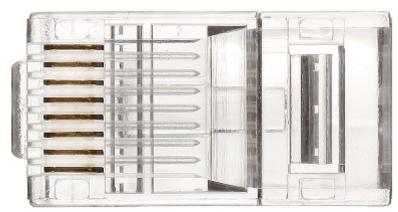

## User Manual Code: RJ45/C53\*P1000 MODULAR PLUG **RJ45/C53\*P1000**

| Wire mounting:          | Clamping on each wire with 3-pin edge                                                        |
|-------------------------|----------------------------------------------------------------------------------------------|
| Application:            | Twisted-pair cable                                                                           |
| Material:               | • PET                                                                                        |
| Example of application: | UTP cat. 5, 5e                                                                               |
| Main features:          | <ul><li>Very easy and quick assembly</li><li>To crimp use the crimping tool HT-546</li></ul> |
| Weight:                 | 0.001 kg                                                                                     |
| Guarantee:              | 5 years                                                                                      |

Side view:

Clamping on each wire with 3-pin edge:

Package:

RJ45/C53\*P1000

PACKAGE

| Dimensions (L x W x H): 0x0x0 mm | Gross Weight: 0 kg |
|----------------------------------|--------------------|
|----------------------------------|--------------------|