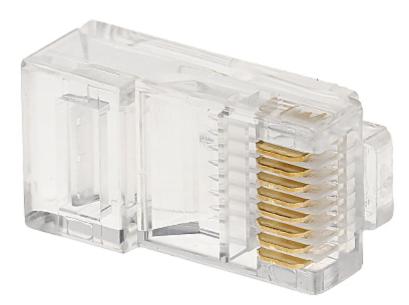

## User Manual Code: RJ45/C53\*P1000 MODULAR PLUG **RJ45/C53\*P1000**

| Wire mounting:          | Clamping on each wire with 3-pin edge                                                        |
|-------------------------|----------------------------------------------------------------------------------------------|
| Application:            | Twisted-pair cable                                                                           |
| Material:               | • PET                                                                                        |
| Example of application: | UTP cat. 5, 5e                                                                               |
| Main features:          | <ul><li>Very easy and quick assembly</li><li>To crimp use the crimping tool HT-546</li></ul> |
| Weight:                 | 0.001 kg                                                                                     |
| Guarantee:              | 5 years                                                                                      |