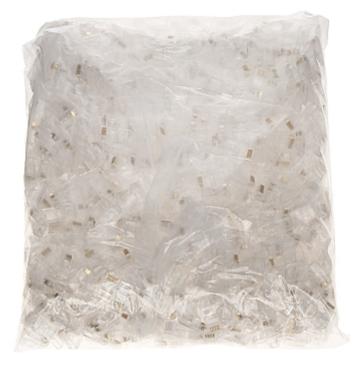

| In package:                       | 1000 pcs The price for package |
|-----------------------------------|--------------------------------|
| Connector type:                   | RJ 45 - Plug 8 pin             |
| Attachment of connector elements: | Crimping                       |

Side view:

Clamping on each wire with 3-pin edge:

Package:

RJ45/C53\*P1000

PACKAGE

| Dimensions (L x W x H): 0x0x0 mm | Gross Weight: 0 kg |
|----------------------------------|--------------------|
|----------------------------------|--------------------|