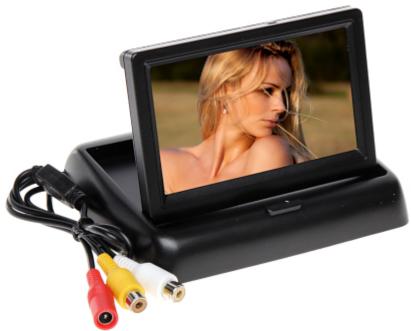

The  $4.3^{\circ}$  vehicle monitor with possibility to connect two sources of video signal eg. rear view camera and portable DVD.

The device is folded into a flat position so as to obtain the minimum space requirement.

| Screen size: | 4.3 " |
|--------------|-------|
|              |       |

Code: TFT-4.3/CAR-2 FOLDABLE VEHICLE MONITOR TFT-4.3/CAR-2 4.3 "

| Native resolution:     | 480 x 234 px                                        |
|------------------------|-----------------------------------------------------|
| Aspect ratios:         | 4:3                                                 |
| Contrast:              | 350 : 1                                             |
| Brightness:            | 200 cd/m <sup>2</sup>                               |
| Video inputs:          | 2 x Composite Video - CVBS (Cinch)                  |
| Image adjustment:      | _                                                   |
| Video signal standard: | PAL/NTSC                                            |
| Audio:                 | _                                                   |
| Power supply:          | 12 V DC (power adapter not included)                |
| Weight:                | 0.196 kg                                            |
| Dimensions:            | 135 x 88 x 111 mm - The device in the open position |
| Guarantee:             | 2 years                                             |