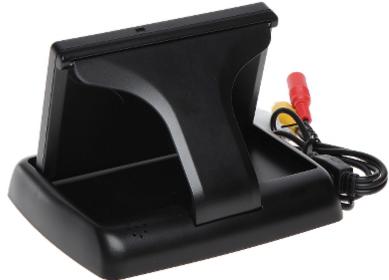

### View with closed cover:

Front view:

Code: TFT-4.3/CAR-2 FOLDABLE VEHICLE MONITOR TFT-4.3/CAR-2 4.3 "

Rear view:

Speaker:

Code: TFT-4.3/CAR-2 FOLDABLE VEHICLE MONITOR TFT-4.3/CAR-2 4.3 "

Monitor connectors: