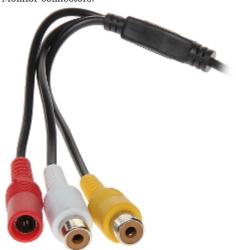

### View with closed cover:

Front view:

Code: TFT-4.3/CAR-2 FOLDABLE VEHICLE MONITOR TFT-4.3/CAR-2 4.3 "

Rear view:

Speaker:

Code: TFT-4.3/CAR-2 FOLDABLE VEHICLE MONITOR TFT-4.3/CAR-2 4.3 "

Monitor connectors: