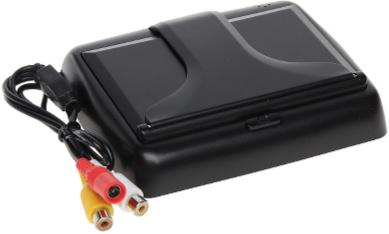

### View with closed cover:

Front view:

Code: TFT-4.3/CAR-2 FOLDABLE VEHICLE MONITOR TFT-4.3/CAR-2 4.3 "

Rear view:

Speaker:

Code: TFT-4.3/CAR-2 FOLDABLE VEHICLE MONITOR TFT-4.3/CAR-2 4.3 "

Monitor connectors: