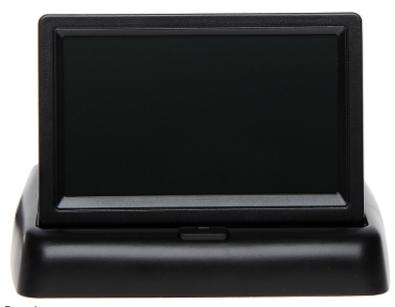

### View with closed cover:

Front view:

Code: TFT-4.3/CAR-2 FOLDABLE VEHICLE MONITOR TFT-4.3/CAR-2 4.3 "

Rear view:

Speaker:

Code: TFT-4.3/CAR-2 FOLDABLE VEHICLE MONITOR TFT-4.3/CAR-2 4.3 "

Monitor connectors: