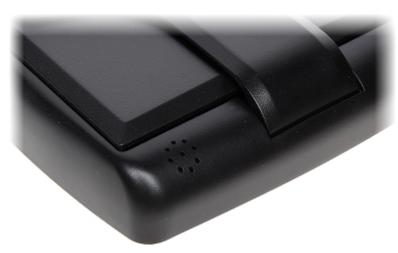

### View with closed cover:

Front view:

Code: TFT-4.3/CAR-2 FOLDABLE VEHICLE MONITOR TFT-4.3/CAR-2 4.3 "

Rear view:

Speaker:

Code: TFT-4.3/CAR-2 FOLDABLE VEHICLE MONITOR TFT-4.3/CAR-2 4.3 "

Monitor connectors: