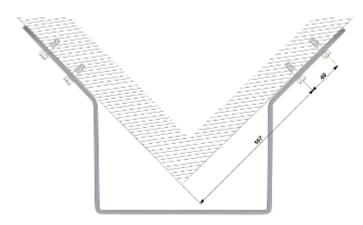

was directed to quality standards of the device where ensuring safety of operation is the most important factor.

The device must be secured against contact with caustic, staining and viscous fluids.



Camera bracket, which enables camera installation on the building corner.

Suitable for cameras:

DAHUA - documentation for download below.





# User Manual

### Code: PFA151 CAMERA CORNER BRACKET **PFA151** DAHUA

| Material:             | Steel galvanized   |
|-----------------------|--------------------|
| Color:                | White              |
| Weight:               | 1.73 kg            |
| Dimensions:           | 240 x 170 x 138 mm |
| Manufacturer / Brand: | DAHUA              |
| Guarantee:            | 3 years            |

#### Camera mounting side view:



### Top view:



Dimensions:



# User Manual

Code: PFA151 CAMERA CORNER BRACKET **PFA151** DAHUA





In the kit:



PACKAGE

Dimensions (L x W x H): 0x0x0 mm

Gross Weight: 0 kg