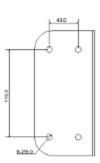

he most important factor.

The device must be secured against contact with caustic, staining and viscous fluids.



Camera bracket, which enables camera installation on the building corner.

Suitable for cameras:

DAHUA - documentation for download below.





# User Manual

### Code: PFA151 CAMERA CORNER BRACKET **PFA151** DAHUA

| Material:             | Steel galvanized   |
|-----------------------|--------------------|
| Color:                | White              |
| Weight:               | 1.73 kg            |
| Dimensions:           | 240 x 170 x 138 mm |
| Manufacturer / Brand: | DAHUA              |
| Guarantee:            | 3 years            |

#### Camera mounting side view:



### Top view:



Dimensions:



# User Manual

Code: PFA151 CAMERA CORNER BRACKET **PFA151** DAHUA





In the kit:



PACKAGE

Dimensions (L x W x H): 0x0x0 mm

Gross Weight: 0 kg