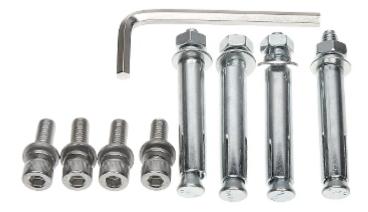

# User Manual

Code: PFA151 CAMERA CORNER BRACKET **PFA151** DAHUA

In the kit:

PACKAGE

Dimensions (L x W x H): 0x0x0 mm

Gross Weight: 0 kg