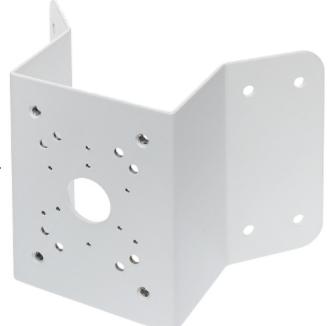

Camera bracket, which enables camera installation on the building corner.

Suitable for cameras:

DAHUA - documentation for download below.

### Code: PFA151 CAMERA CORNER BRACKET **PFA151** DAHUA

| Material:             | Steel galvanized   |
|-----------------------|--------------------|
| Color:                | White              |
| Weight:               | 1.73 kg            |
| Dimensions:           | 240 x 170 x 138 mm |
| Manufacturer / Brand: | DAHUA              |
| Guarantee:            | 3 years            |