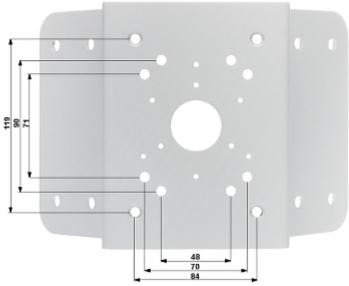

ion at designing was directed to quality standards of the device where ensuring safety of operation is the most important factor.

The device must be secured against contact with caustic, staining and viscous fluids.



Camera bracket, which enables camera installation on the building corner.

Suitable for cameras:

DAHUA - documentation for download below.





# User Manual

### Code: PFA151 CAMERA CORNER BRACKET **PFA151** DAHUA

| Material:             | Steel galvanized   |
|-----------------------|--------------------|
| Color:                | White              |
| Weight:               | 1.73 kg            |
| Dimensions:           | 240 x 170 x 138 mm |
| Manufacturer / Brand: | DAHUA              |
| Guarantee:            | 3 years            |

#### Camera mounting side view:



### Top view:



Dimensions:



# User Manual

Code: PFA151 CAMERA CORNER BRACKET **PFA151** DAHUA





In the kit:



PACKAGE

Dimensions (L x W x H): 0x0x0 mm

Gross Weight: 0 kg