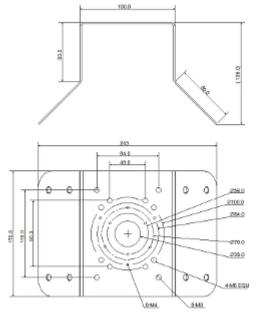

the most important factor.

The device must be secured against contact with caustic, staining and viscous fluids.



Camera bracket, which enables camera installation on the building corner.

Suitable for cameras:

DAHUA - documentation for download below.





# User Manual

### Code: PFA151 CAMERA CORNER BRACKET **PFA151** DAHUA

| Material:             | Steel galvanized   |
|-----------------------|--------------------|
| Color:                | White              |
| Weight:               | 1.73 kg            |
| Dimensions:           | 240 x 170 x 138 mm |
| Manufacturer / Brand: | DAHUA              |
| Guarantee:            | 3 years            |

#### Camera mounting side view:



### Top view:



Dimensions:



# User Manual

Code: PFA151 CAMERA CORNER BRACKET **PFA151** DAHUA





In the kit:



PACKAGE

Dimensions (L x W x H): 0x0x0 mm

Gross Weight: 0 kg