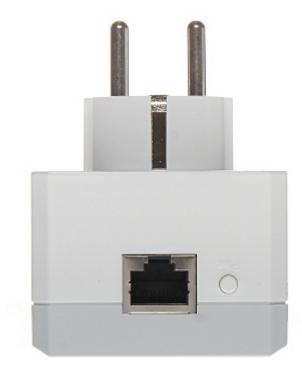

Bottom view:

Code: TL-PA4010PKIT
NETWORK ADAPTER TL-PA4010PKIT TP-LINK

Side view:

Typical operation diagram: