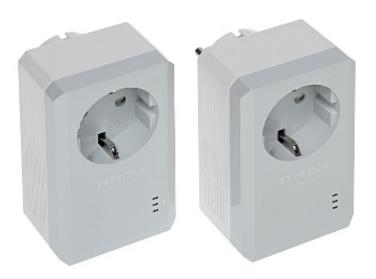

## Code: TL-PA4010PKIT NETWORK ADAPTER TL-PA4010PKIT TP-LINK

The TL-PA4010PKIT network transmitters kit is designed for Ethernet signal transmission through power line. Devices are an ideal solution when it is impossible to install UTP cables or the environment does not allow to use wireless connectivity. Built-in electric outlet allows to connect an additional device to the mains network (such as to a standard wall outlet).