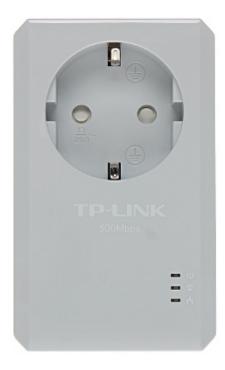

Devices must be plugged into the outlets using the same branch (phase).

| LAN ports:   | 1 Port LAN                            |
|--------------|---------------------------------------|
| Modulation:  | OFDM                                  |
| Protections: | 128-bit AES encryption                |
| LED diodes:  | Power supply, Link/Act, Power network |

#### Code: TL-PA4010PKIT NETWORK ADAPTER **TL-PA4010PKIT** TP-LINK

| Transmission speed:   | 500 Mbps                                                                                                                                                                                            |
|-----------------------|-----------------------------------------------------------------------------------------------------------------------------------------------------------------------------------------------------|
| Range:                | 300 m - Within a building                                                                                                                                                                           |
| Power supply:         | 230 V AC                                                                                                                                                                                            |
| Power consumption:    | < 2 W                                                                                                                                                                                               |
| Main features:        | <ul> <li>Plug &amp; Play</li> <li>HomePlug AV compliance</li> <li>Low current consumption</li> <li>Max. number of supported devices : 6 pcs</li> <li>Pair button - Encryption activation</li> </ul> |
| Certificates:         | CE, FCC, RoHS                                                                                                                                                                                       |
| Operation temp:       | 0 °C 40                                                                                                                                                                                             |
| Weight:               | 0.075 kg                                                                                                                                                                                            |
| Dimensions:           | 65 x 52 x 28 mm                                                                                                                                                                                     |
| Manufacturer / Brand: | TP-LINK                                                                                                                                                                                             |
| Guarantee:            | 3 years                                                                                                                                                                                             |