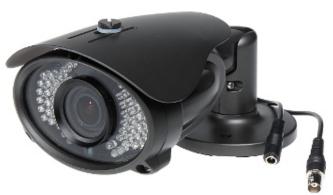

Code: GEMINI-AH2-45 AHD, PAL CAMERA **GEMINI-AH2-45** - 1080p 2.8 ... 12 mm

Megapixel camera with 1/2.8" Sony CMOS sensor and AHD (Analog High Definition) / PAL.

The AHD interface allows to transmission of analog video signal via coaxial cable in 1080p resolution. It enables the transmission of HD resolution images for even 500 m distance with keeping the low costs of the installation. During transmission there are no delays and is maintained the original, high quality image.

The 3-Axis integrated camera bracket has a regulation in all three planes, which allows to turn the camera to any direction.

Code: GEMINI-AH2-45 AHD, PAL CAMERA **GEMINI-AH2-45** - 1080p 2.8 ... 12 mm

| Standard:                        | AHD / PAL                                                                                                                                                                                                                                                                                                                                                                                                                                                                                                                                                                                                                                                                                                                             |
|----------------------------------|---------------------------------------------------------------------------------------------------------------------------------------------------------------------------------------------------------------------------------------------------------------------------------------------------------------------------------------------------------------------------------------------------------------------------------------------------------------------------------------------------------------------------------------------------------------------------------------------------------------------------------------------------------------------------------------------------------------------------------------|
| Sensor:                          | 1/2.8 " Sony CMOS IMX222                                                                                                                                                                                                                                                                                                                                                                                                                                                                                                                                                                                                                                                                                                              |
| Digital Image Processor:         | Nextchip NVP2441H                                                                                                                                                                                                                                                                                                                                                                                                                                                                                                                                                                                                                                                                                                                     |
| Matrix size:                     | 2.1 Mpx                                                                                                                                                                                                                                                                                                                                                                                                                                                                                                                                                                                                                                                                                                                               |
| Resolution:                      | 1920 x 1080 - 1080p AHD-H ,<br>960 x 576 - 960H PAL                                                                                                                                                                                                                                                                                                                                                                                                                                                                                                                                                                                                                                                                                   |
| Video output:                    | 1 Vpp 75 $\Omega$ , AHD / PAL - selectable by switch + Additional "Spot" output - allows to quick view the image from camera and its configuration without the need to disconnect it from monitoring system                                                                                                                                                                                                                                                                                                                                                                                                                                                                                                                           |
| Lens:                            | 2.8 12 mm, 2 Mpx, DC                                                                                                                                                                                                                                                                                                                                                                                                                                                                                                                                                                                                                                                                                                                  |
| View angle:                      | • 85 ° 24 ° (manufacturer data)<br>• 90 ° 31 ° (our tests result)                                                                                                                                                                                                                                                                                                                                                                                                                                                                                                                                                                                                                                                                     |
| S/N ratio:                       | > 50 dB                                                                                                                                                                                                                                                                                                                                                                                                                                                                                                                                                                                                                                                                                                                               |
| IR illuminator power adjustment: | By potentiometer                                                                                                                                                                                                                                                                                                                                                                                                                                                                                                                                                                                                                                                                                                                      |
| Range of IR illumination:        | 50 m                                                                                                                                                                                                                                                                                                                                                                                                                                                                                                                                                                                                                                                                                                                                  |
| OSD menu:                        | ✓                                                                                                                                                                                                                                                                                                                                                                                                                                                                                                                                                                                                                                                                                                                                     |
| Main features:                   | <ul> <li>ICR - Movable InfraRed filter</li> <li>Day/Night mode (color/b&amp;w/auto)</li> <li>WB - White Balance (ATW/AWB/manual/indoor/outdoor)</li> <li>Sense-UP - (Slow Shutter) - Increase the sensor sensitivity max. x 30</li> <li>D-WDR - Wide Dynamic Range</li> <li>2D-DNR / 3D-DNR - Digital Noise Reduction</li> <li>F-DNR (Defog) - Reduction of image noise caused by precipitation</li> <li>Motion Detection - max. 4 zones</li> <li>Privacy zones - max. 4</li> <li>BLC - configurable Back Light Compensation</li> <li>HSBLC - High Light Compensation (spot)</li> <li>Mirror - Mirror image</li> <li>image "freeze"</li> <li>Sharpness - sharper image outlines</li> <li>Monitor type correction - LCD/CRT</li> </ul> |
| Power supply:                    | 12 V DC / 400 mA                                                                                                                                                                                                                                                                                                                                                                                                                                                                                                                                                                                                                                                                                                                      |
| Housing:                         | Compact, Metal                                                                                                                                                                                                                                                                                                                                                                                                                                                                                                                                                                                                                                                                                                                        |
| Color:                           | Graphite                                                                                                                                                                                                                                                                                                                                                                                                                                                                                                                                                                                                                                                                                                                              |
| "Index of Protection":           | IP66                                                                                                                                                                                                                                                                                                                                                                                                                                                                                                                                                                                                                                                                                                                                  |
| Operation temp:                  | -20 °C 55 °C                                                                                                                                                                                                                                                                                                                                                                                                                                                                                                                                                                                                                                                                                                                          |
| Weight:                          | 0.780 kg                                                                                                                                                                                                                                                                                                                                                                                                                                                                                                                                                                                                                                                                                                                              |
| Dimensions:                      | 255 x 123 x 92 mm                                                                                                                                                                                                                                                                                                                                                                                                                                                                                                                                                                                                                                                                                                                     |
| Supported languages:             | English, Chinese Traditional, Chinese Simplified, French, Spanish, Dutch, German, Polish, Portuguese, Russian, Turkish, Italian                                                                                                                                                                                                                                                                                                                                                                                                                                                                                                                                                                                                       |
| Manufacturer / Brand:            | GEMINI                                                                                                                                                                                                                                                                                                                                                                                                                                                                                                                                                                                                                                                                                                                                |
| Guarantee:                       | 2 years                                                                                                                                                                                                                                                                                                                                                                                                                                                                                                                                                                                                                                                                                                                               |