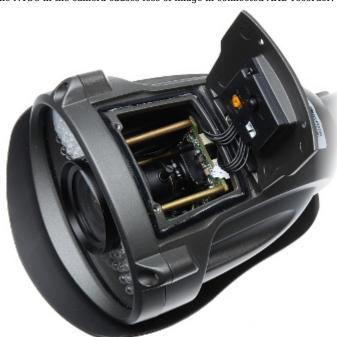

If you need to make an adjustment and open the cover, please follow the steps in the following order:

- 1 loosen the Phillips screws (hinge),
- 2 unscrew the Allen screws (cover),
- $\boldsymbol{3}$  open the cover, make the adjustment and close the cover,
- 4 screw the Allen screws (cover),

### 5 - tighten the Phillips screws (hinge).

This ensures the correct sealing pressure and tightness of the camera.