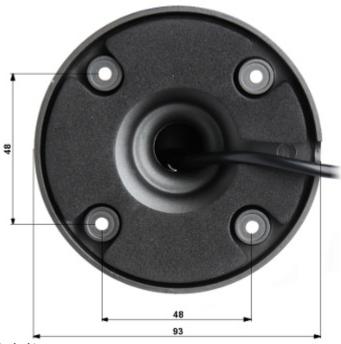

#### Configuration

- 1 Turn on the power
- 2 Move the joystick left or right, setting the appropriate resolution 3 Move the joystick down by 5 s, setting the PAL / NTSC

The PAL and NTSC standard is set regardless of the resolution. Mounting dimensions: