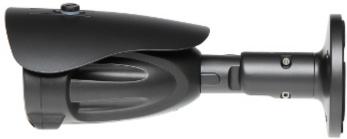

Code: GEMINI-AH2-45 AHD, PAL CAMERA **GEMINI-AH2-45** - 1080p 2.8 ... 12 mm

Side view:

The appropriate signal format selection is done by tilting and holding the joystick for 5 s without entering to the OSD menu. Changing the signal to the NTSC in the camera causes loss of image in connected AHD recorder: