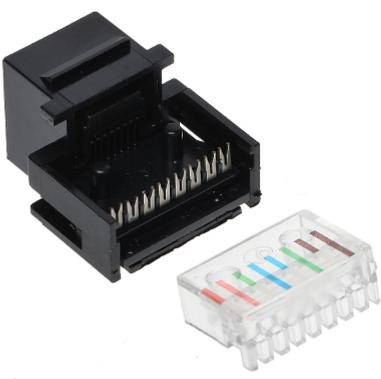

# User Manual Code: FX-RJ45-51\*P100 KEYSTONE CONNECTOR FX-RJ45-51\*P100

| In package:     | 100 pcs The price for package                                                                              |
|-----------------|------------------------------------------------------------------------------------------------------------|
| Connector type: | Socket RJ45                                                                                                |
| Color:          | Black                                                                                                      |
| Wire mounting:  | KRONE quick-connector - Fixing of the bottom (angular), snap closure                                       |
| Application:    | Patch panel Keystone,     UTP cat. 5e                                                                      |
| Impedance:      | 100 Ω                                                                                                      |
| Material:       | PET                                                                                                        |
| Main features:  | Very easy and quick installation without any tools     Corrosion resistance     Keystone assembly standard |
| Weight:         | 0.006 kg                                                                                                   |
| Dimensions:     | 23 x 21 x 26 mm (W x H x D)                                                                                |
| Guarantee:      | 2 years                                                                                                    |