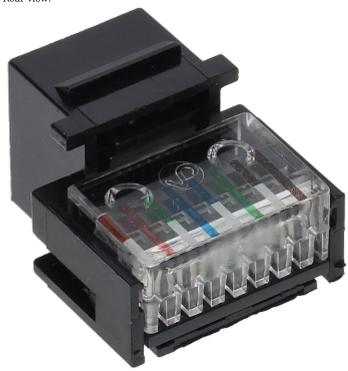

### Rear view:

User Manual
Code: FX-RJ45-51\*P100
KEYSTONE CONNECTOR FX-RJ45-51\*P100