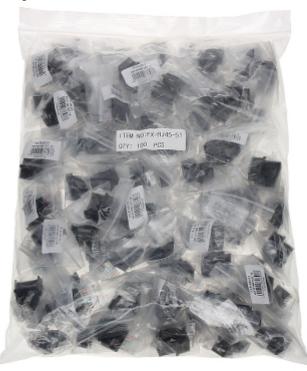

|
| Material:       | PET                                                                                                        |
| Main features:  | Very easy and quick installation without any tools     Corrosion resistance     Keystone assembly standard |
| Weight:         | 0.006 kg                                                                                                   |
| Dimensions:     | 23 x 21 x 26 mm (W x H x D)                                                                                |
| Guarantee:      | 2 years                                                                                                    |

### Rear view:





User Manual
Code: FX-RJ45-51\*P100
KEYSTONE CONNECTOR FX-RJ45-51\*P100



### Package:



PACKAGE





# User Manual

Code: FX-RJ45-51\*P100 KEYSTONE CONNECTOR **FX-RJ45-51\*P100** 

Dimensions (L x W x H): 0x0x0 mm

Gross Weight: 0 kg