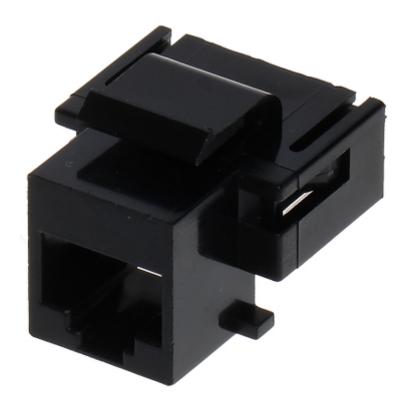

# User Manual Code: FX-RJ45-51\*P100 KEYSTONE CONNECTOR FX-RJ45-51\*P100

| In package:     | 100 pcs The price for package                                                                              |
|-----------------|------------------------------------------------------------------------------------------------------------|
| Connector type: | Socket RJ45                                                                                                |
| Color:          | Black                                                                                                      |
| Wire mounting:  | KRONE quick-connector - Fixing of the bottom (angular), snap closure                                       |
| Application:    | Patch panel Keystone,     UTP cat. 5e                                                                      |
| Impedance:      | 100 Ω                                                                                                      |
| Material:       | PET                                                                                                        |
| Main features:  | Very easy and quick installation without any tools     Corrosion resistance     Keystone assembly standard |
| Weight:         | 0.006 kg                                                                                                   |
| Dimensions:     | 23 x 21 x 26 mm (W x H x D)                                                                                |
| Guarantee:      | 2 years                                                                                                    |