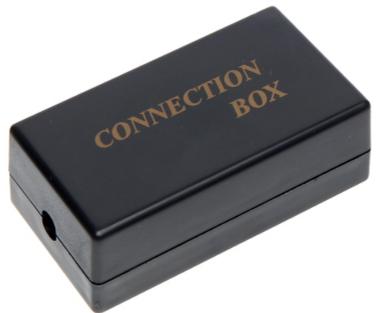

## User Manual

Code: PU-5 CONNECTION BOX **PU-5** 

Connection box to UTP Cat.5e cables. It allows to connect the cables without any signal loss.  $\,$ 

| Color:         | Black                                                          |
|----------------|----------------------------------------------------------------|
| Material:      | PET                                                            |
| Main features: | • It is compatible with Category 5e<br>• Krone type connectors |
| Weight:        | 0.036 kg                                                       |
| Dimensions:    | 66 x 36 x 26 mm                                                |
| Guarantee:     | 3 years                                                        |