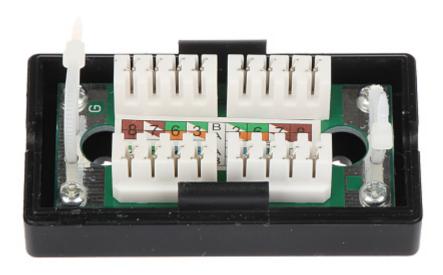

**PU-5** 



Connection box to UTP Cat.5e cables. It allows to connect the cables without any signal loss.  $\,$ 

| Color:         | Black                                                          |
|----------------|----------------------------------------------------------------|
| Material:      | PET                                                            |
| Main features: | • It is compatible with Category 5e<br>• Krone type connectors |
| Weight:        | 0.036 kg                                                       |
| Dimensions:    | 66 x 36 x 26 mm                                                |
| Guarantee:     | 3 years                                                        |

Internal view, after remove the cover:





# User Manual

Code: PU-5 CONNECTION BOX **PU-5** 



In the kit:



PACKAGE

2024-05-24

Dimensions (L x W x H): 0x0x0 mm

Gross Weight: 0 kg

3/3