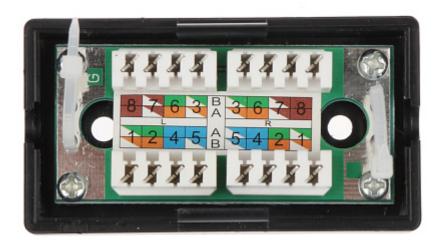

endly way.



## User Manual

Code: PU-5 CONNECTION BOX **PU-5** 



Connection box to UTP Cat.5e cables. It allows to connect the cables without any signal loss.  $\,$ 

| Color:         | Black                                                          |
|----------------|----------------------------------------------------------------|
| Material:      | PET                                                            |
| Main features: | • It is compatible with Category 5e<br>• Krone type connectors |
| Weight:        | 0.036 kg                                                       |
| Dimensions:    | 66 x 36 x 26 mm                                                |
| Guarantee:     | 3 years                                                        |

Internal view, after remove the cover:





# User Manual

Code: PU-5 CONNECTION BOX **PU-5** 



In the kit:



PACKAGE

2024-05-24

Dimensions (L x W x H): 0x0x0 mm

Gross Weight: 0 kg

3/3