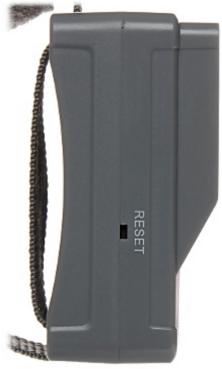

| Standard:             | AHD-H, AHD-M, AHD-L, PAL, NTSC                                                                                                                                                          |
|-----------------------|-----------------------------------------------------------------------------------------------------------------------------------------------------------------------------------------|
| Screen size:          | 4.3 "                                                                                                                                                                                   |
| Native resolution:    | 480 x 272 px                                                                                                                                                                            |
| Contrast:             | 400 : 1                                                                                                                                                                                 |
| Brightness:           | $250 \text{ cd/m}^2$                                                                                                                                                                    |
| Response time:        | 8 ms                                                                                                                                                                                    |
| Image adjustment:     | Configurable: brightness, contrast, saturation                                                                                                                                          |
| Video input:          | 1 pcs - BNC cable included in the kit                                                                                                                                                   |
| Audio input:          | 1 pcs Jack socket                                                                                                                                                                       |
| Sleep function:       | -                                                                                                                                                                                       |
| Main features:        | <ul> <li>UTP cables or phone lines connecting test with RJ-45 connectors,</li> <li>DC 5V / 12V, max. 300mA power source,</li> <li>Flashlight built-in,</li> <li>RESET button</li> </ul> |
| Battery power supply: | Li-Ion battery 3.7 V, 2600 mAh (included)                                                                                                                                               |
| Power supply:         | 5 V DC (power adapter included)                                                                                                                                                         |
| Operation temp:       | -30 °C 70 °C                                                                                                                                                                            |
| Weight:               | 0.205 kg                                                                                                                                                                                |
| Dimensions:           | 122 x 82 x 39 mm                                                                                                                                                                        |

Monitor can be hand mounted without movement limitations:

Top view:

Sides view:

Code: MS-35AHD MONITOR AHD, PAL **MS-35AHD** 4.3 "

In the kit:

Code: MS-35AHD MONITOR AHD, PAL **MS-35AHD** 4.3 "

PACKAGE

Dimensions (L x W x H): 0x0x0 mm