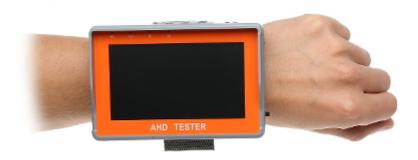

Monitor can be hand mounted without movement limitations:

Top view:

Sides view:

Code: MS-35AHD MONITOR AHD, PAL **MS-35AHD** 4.3 "

In the kit:

Code: MS-35AHD MONITOR AHD, PAL **MS-35AHD** 4.3 "

PACKAGE

Dimensions (L x W x H): 0x0x0 mm