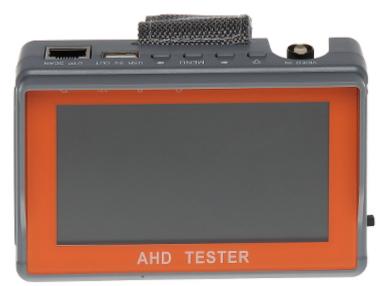

Code: MS-35AHD MONITOR AHD, PAL **MS-35AHD** 4.3 "

Service color monitor is very helpful for CCTV system configuration. Due to small sizes it can be very quickly and easily connected to the camera or DVR for configuration their parameters.

The device is powered from battery or power supply adaptor. So, it is the perfect test tool for CCTV systems, as well as for other devices with AHD / PAL output. An additional advantage is the possibility to power the connected devices with DC 5/12V and max. 300mA current consumption, and also the long operation time. Monitor is equipped with plastic housing.

| Standard:             | AHD-H, AHD-M, AHD-L, PAL, NTSC                                                                                                                                                          |
|-----------------------|-----------------------------------------------------------------------------------------------------------------------------------------------------------------------------------------|
| Screen size:          | 4.3 "                                                                                                                                                                                   |
| Native resolution:    | 480 x 272 px                                                                                                                                                                            |
| Contrast:             | 400 : 1                                                                                                                                                                                 |
| Brightness:           | $250 \text{ cd/m}^2$                                                                                                                                                                    |
| Response time:        | 8 ms                                                                                                                                                                                    |
| Image adjustment:     | Configurable: brightness, contrast, saturation                                                                                                                                          |
| Video input:          | 1 pcs - BNC cable included in the kit                                                                                                                                                   |
| Audio input:          | 1 pcs Jack socket                                                                                                                                                                       |
| Sleep function:       | -                                                                                                                                                                                       |
| Main features:        | <ul> <li>UTP cables or phone lines connecting test with RJ-45 connectors,</li> <li>DC 5V / 12V, max. 300mA power source,</li> <li>Flashlight built-in,</li> <li>RESET button</li> </ul> |
| Battery power supply: | Li-Ion battery 3.7 V, 2600 mAh (included)                                                                                                                                               |
| Power supply:         | 5 V DC (power adapter included)                                                                                                                                                         |
| Operation temp:       | -30 °C 70 °C                                                                                                                                                                            |
| Weight:               | 0.205 kg                                                                                                                                                                                |
| Dimensions:           | 122 x 82 x 39 mm                                                                                                                                                                        |