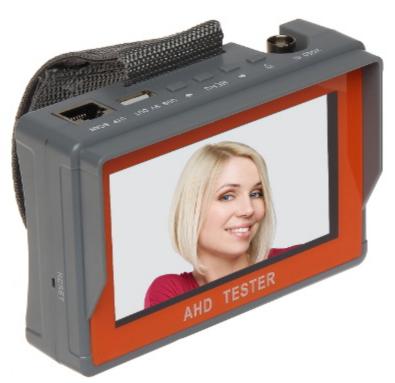

Code: MS-35AHD MONITOR AHD, PAL **MS-35AHD** 4.3 "

Service color monitor is very helpful for CCTV system configuration. Due to small sizes it can be very quickly and easily connected to the camera or DVR for configuration their parameters.

The device is powered from battery or power supply adaptor. So, it is the perfect test tool for CCTV systems, as well as for other devices with AHD / PAL output. An additional advantage is the possibility to power the connected devices with DC 5/12V and max. 300mA current consumption, and also the long operation time. Monitor is equipped with plastic housing.

| Standard:             | AHD-H, AHD-M, AHD-L, PAL, NTSC                                                                                                                                                          |
|-----------------------|-----------------------------------------------------------------------------------------------------------------------------------------------------------------------------------------|
| Screen size:          | 4.3 "                                                                                                                                                                                   |
| Native resolution:    | 480 x 272 px                                                                                                                                                                            |
| Contrast:             | 400 : 1                                                                                                                                                                                 |
| Brightness:           | $250 \text{ cd/m}^2$                                                                                                                                                                    |
| Response time:        | 8 ms                                                                                                                                                                                    |
| Image adjustment:     | Configurable: brightness, contrast, saturation                                                                                                                                          |
| Video input:          | 1 pcs - BNC cable included in the kit                                                                                                                                                   |
| Audio input:          | 1 pcs Jack socket                                                                                                                                                                       |
| Sleep function:       | -                                                                                                                                                                                       |
| Main features:        | <ul> <li>UTP cables or phone lines connecting test with RJ-45 connectors,</li> <li>DC 5V / 12V, max. 300mA power source,</li> <li>Flashlight built-in,</li> <li>RESET button</li> </ul> |
| Battery power supply: | Li-Ion battery 3.7 V, 2600 mAh (included)                                                                                                                                               |
| Power supply:         | 5 V DC (power adapter included)                                                                                                                                                         |
| Operation temp:       | -30 °C 70 °C                                                                                                                                                                            |
| Weight:               | 0.205 kg                                                                                                                                                                                |
| Dimensions:           | 122 x 82 x 39 mm                                                                                                                                                                        |