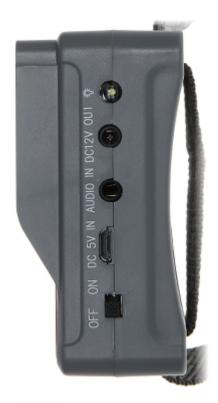

| Standard:             | AHD-H, AHD-M, AHD-L, PAL, NTSC                                                                                                                                                          |
|-----------------------|-----------------------------------------------------------------------------------------------------------------------------------------------------------------------------------------|
| Screen size:          | 4.3 "                                                                                                                                                                                   |
| Native resolution:    | 480 x 272 px                                                                                                                                                                            |
| Contrast:             | 400 : 1                                                                                                                                                                                 |
| Brightness:           | $250 \text{ cd/m}^2$                                                                                                                                                                    |
| Response time:        | 8 ms                                                                                                                                                                                    |
| Image adjustment:     | Configurable: brightness, contrast, saturation                                                                                                                                          |
| Video input:          | 1 pcs - BNC cable included in the kit                                                                                                                                                   |
| Audio input:          | 1 pcs Jack socket                                                                                                                                                                       |
| Sleep function:       | -                                                                                                                                                                                       |
| Main features:        | <ul> <li>UTP cables or phone lines connecting test with RJ-45 connectors,</li> <li>DC 5V / 12V, max. 300mA power source,</li> <li>Flashlight built-in,</li> <li>RESET button</li> </ul> |
| Battery power supply: | Li-Ion battery 3.7 V, 2600 mAh (included)                                                                                                                                               |
| Power supply:         | 5 V DC (power adapter included)                                                                                                                                                         |
| Operation temp:       | -30 °C 70 °C                                                                                                                                                                            |
| Weight:               | 0.205 kg                                                                                                                                                                                |
| Dimensions:           | 122 x 82 x 39 mm                                                                                                                                                                        |

Monitor can be hand mounted without movement limitations:

Top view:

Sides view:

Code: MS-35AHD MONITOR AHD, PAL **MS-35AHD** 4.3 "

In the kit:

Code: MS-35AHD MONITOR AHD, PAL **MS-35AHD** 4.3 "

PACKAGE

Dimensions (L x W x H): 0x0x0 mm