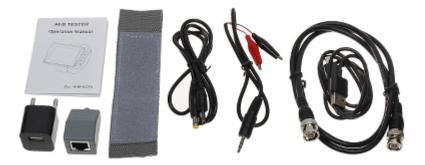

Monitor can be hand mounted without movement limitations:

Top view:

Sides view:

Code: MS-35AHD MONITOR AHD, PAL **MS-35AHD** 4.3 "

In the kit:

Code: MS-35AHD MONITOR AHD, PAL **MS-35AHD** 4.3 "

PACKAGE

Dimensions (L x W x H): 0x0x0 mm