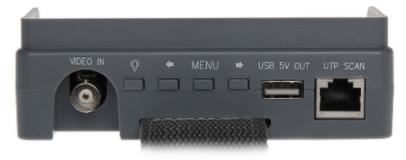

| Standard:             | AHD-H, AHD-M, AHD-L, PAL, NTSC                                                                                                                                                          |
|-----------------------|-----------------------------------------------------------------------------------------------------------------------------------------------------------------------------------------|
| Screen size:          | 4.3 "                                                                                                                                                                                   |
| Native resolution:    | 480 x 272 px                                                                                                                                                                            |
| Contrast:             | 400 : 1                                                                                                                                                                                 |
| Brightness:           | $250 \text{ cd/m}^2$                                                                                                                                                                    |
| Response time:        | 8 ms                                                                                                                                                                                    |
| Image adjustment:     | Configurable: brightness, contrast, saturation                                                                                                                                          |
| Video input:          | 1 pcs - BNC cable included in the kit                                                                                                                                                   |
| Audio input:          | 1 pcs Jack socket                                                                                                                                                                       |
| Sleep function:       | -                                                                                                                                                                                       |
| Main features:        | <ul> <li>UTP cables or phone lines connecting test with RJ-45 connectors,</li> <li>DC 5V / 12V, max. 300mA power source,</li> <li>Flashlight built-in,</li> <li>RESET button</li> </ul> |
| Battery power supply: | Li-Ion battery 3.7 V, 2600 mAh (included)                                                                                                                                               |
| Power supply:         | 5 V DC (power adapter included)                                                                                                                                                         |
| Operation temp:       | -30 °C 70 °C                                                                                                                                                                            |
| Weight:               | 0.205 kg                                                                                                                                                                                |
| Dimensions:           | 122 x 82 x 39 mm                                                                                                                                                                        |