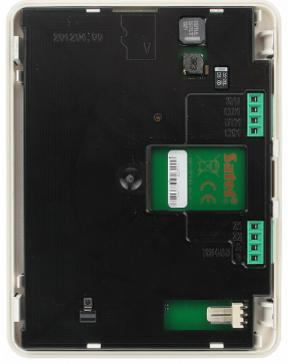

|
| Guarantee:            | 2 years                                                                                                                                                                                                                                                                                                                                                                                                                                                                                                               |







View after remove the cover:



Mounting side view:





## User Manual Code: INT-TSG-WSW GRAPHIC KEYPAD FOR ALARM CONTROL PANEL INT-TSG-WSW SATEL



PACKAGE

Dimensions (L x W x H): 0x0x0 mm Gross Weight: 0 kg



INT-TSG-WSW