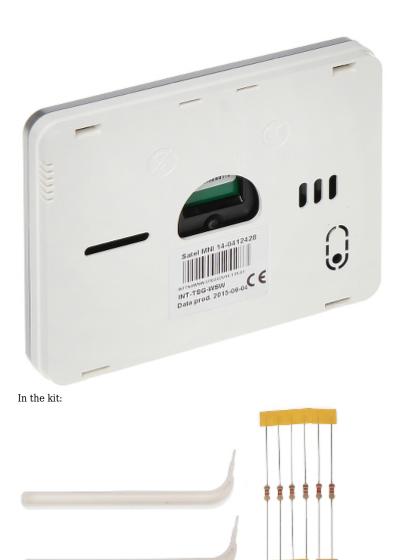

|
| Guarantee:            | 2 years                                                                                                                                                                                                                                                                                                                                                                                                                                                                                                               |







View after remove the cover:



Mounting side view:





## User Manual Code: INT-TSG-WSW GRAPHIC KEYPAD FOR ALARM CONTROL PANEL INT-TSG-WSW SATEL



PACKAGE

Dimensions (L x W x H): 0x0x0 mm Gross Weight: 0 kg



INT-TSG-WSW