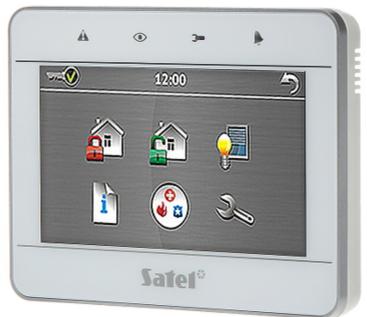

### User Manual Code: INT-TSG-WSW graphic keypad for alarm control panel int-tsg-wsw satel

The INT-TSG-WSW sensoric keypad does not only stand for attractive design, but also for simplification for the daily operation of advanced alarm systems and home automation using the functionalities of the INTEGRA / VERSA control units.

With the MAKRO functions, a whole sequence of actions can be performed through a single command.  $% \label{eq:mass_sequence}$ 

| Support:              | INTEGRA, VERSA                                                                                                                                                                                                                                                                                                                                                                                                                                                                                                        |
|-----------------------|-----------------------------------------------------------------------------------------------------------------------------------------------------------------------------------------------------------------------------------------------------------------------------------------------------------------------------------------------------------------------------------------------------------------------------------------------------------------------------------------------------------------------|
| Main features:        | <ul> <li>Large, easily readable LCD with backlight displaying detailed information on system state</li> <li>2 Inputs</li> <li>4.3 " capacitive touch screen</li> <li>MAKRO features that activates sequence of actions with a single key</li> <li>easy operation of the multi-zone systems</li> <li>Alarms: keypad hold-down PANIC, FIRE and AUX</li> <li>Bbuzzer for acoustic signaling of some system events</li> <li>Panel communication loss indication</li> <li>The optical sensor detecting a tamper</li> </ul> |
| Power supply:         | 12 V DC                                                                                                                                                                                                                                                                                                                                                                                                                                                                                                               |
| Current consumption:  | max. 265 mA                                                                                                                                                                                                                                                                                                                                                                                                                                                                                                           |
| Color:                | White + Silver                                                                                                                                                                                                                                                                                                                                                                                                                                                                                                        |
| Operation temp:       | -10 °C 55 °C                                                                                                                                                                                                                                                                                                                                                                                                                                                                                                          |
| Weight:               | 0.164 kg                                                                                                                                                                                                                                                                                                                                                                                                                                                                                                              |
| Dimensions:           | 120 x 92 x 14 mm                                                                                                                                                                                                                                                                                                                                                                                                                                                                                                      |
| Manufacturer / Brand: | SATEL                                                                                                                                                                                                                                                                                                                                                                                                                                                                                                                 |
| Guarantee:            | 2 years                                                                                                                                                                                                                                                                                                                                                                                                                                                                                                               |