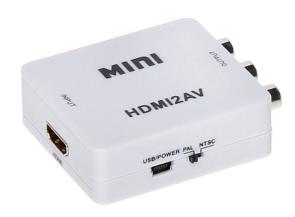

Converts the HDMI signal to Composite Video (CVBS) signal + 2 Audio (Stereo) channels.

Attention! The device above 1080p resolution requires additional power supply.

Code: HDMI/AV CONVERTER **HDMI/AV** 

| Inputs:                | 1 pcs HDMI                                                                                                                                                                                                                                    |
|------------------------|-----------------------------------------------------------------------------------------------------------------------------------------------------------------------------------------------------------------------------------------------|
| Outputs:               | Composite Video (CVBS) - 1 pcs CINCH<br>Audio - 2 pcs Cinch (L/R)                                                                                                                                                                             |
| Supported resolutions: | • HDMI:  3840 x 2160 4K @ 30 Hz ,  2560 x 1440 @ 30 Hz ,  1920 x 1080 @ 50/60 Hz ,  1600 x 1200 @ 60 Hz ,  1280 x 1024 @ 60 Hz ,  1360 x 768 @ 50/60 Hz ,  1024 x 768 @ 60 Hz ,  1280 x 720 @ 50/60 Hz  • Composite Video (CVBS):  PAL / NTSC |
| HDCP:                  | -                                                                                                                                                                                                                                             |
| Power supply:          | 5 V DC from USB port (optional)                                                                                                                                                                                                               |
| Weight:                | 0.04 kg                                                                                                                                                                                                                                       |
| Dimensions:            | 68 x 56 x 20 mm                                                                                                                                                                                                                               |
| Guarantee:             | 2 years                                                                                                                                                                                                                                       |

#### Device connectors:

Code: HDMI/AV CONVERTER **HDMI/AV** 

Connectors:

In the kit:

Code: HDMI/AV CONVERTER **HDMI/AV** 

PACKAGE

Dimensions (L x W x H): 0x0x0 mm

Gross Weight: 0 kg