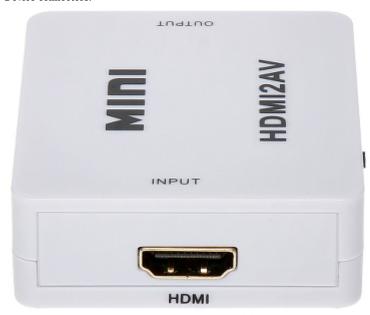

| Inputs:                | 1 pcs HDMI                                                                                                                                                                                                                                    |
|------------------------|-----------------------------------------------------------------------------------------------------------------------------------------------------------------------------------------------------------------------------------------------|
| Outputs:               | Composite Video (CVBS) - 1 pcs CINCH<br>Audio - 2 pcs Cinch (L/R)                                                                                                                                                                             |
| Supported resolutions: | • HDMI:  3840 x 2160 4K @ 30 Hz ,  2560 x 1440 @ 30 Hz ,  1920 x 1080 @ 50/60 Hz ,  1600 x 1200 @ 60 Hz ,  1280 x 1024 @ 60 Hz ,  1360 x 768 @ 50/60 Hz ,  1024 x 768 @ 60 Hz ,  1280 x 720 @ 50/60 Hz  • Composite Video (CVBS):  PAL / NTSC |
| HDCP:                  | -                                                                                                                                                                                                                                             |
| Power supply:          | 5 V DC from USB port (optional)                                                                                                                                                                                                               |
| Weight:                | 0.04 kg                                                                                                                                                                                                                                       |
| Dimensions:            | 68 x 56 x 20 mm                                                                                                                                                                                                                               |
| Guarantee:             | 2 years                                                                                                                                                                                                                                       |

#### Device connectors:

Code: HDMI/AV CONVERTER **HDMI/AV** 

Connectors:

In the kit:

Code: HDMI/AV CONVERTER **HDMI/AV** 

PACKAGE

Dimensions (L x W x H): 0x0x0 mm

Gross Weight: 0 kg