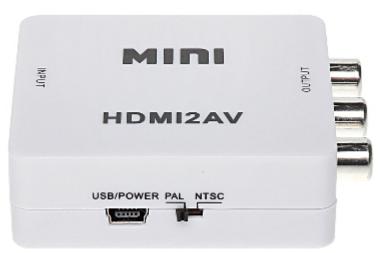

Converts the HDMI signal to Composite Video (CVBS) signal + 2 Audio (Stereo) channels.

Attention! The device above 1080p resolution requires additional power supply.

Code: HDMI/AV CONVERTER **HDMI/AV** 

| Inputs:                | 1 pcs HDMI                                                                                                                                                                                                                                    |
|------------------------|-----------------------------------------------------------------------------------------------------------------------------------------------------------------------------------------------------------------------------------------------|
| Outputs:               | Composite Video (CVBS) - 1 pcs CINCH<br>Audio - 2 pcs Cinch (L/R)                                                                                                                                                                             |
| Supported resolutions: | • HDMI:  3840 x 2160 4K @ 30 Hz ,  2560 x 1440 @ 30 Hz ,  1920 x 1080 @ 50/60 Hz ,  1600 x 1200 @ 60 Hz ,  1280 x 1024 @ 60 Hz ,  1360 x 768 @ 50/60 Hz ,  1024 x 768 @ 60 Hz ,  1280 x 720 @ 50/60 Hz  • Composite Video (CVBS):  PAL / NTSC |
| HDCP:                  | -                                                                                                                                                                                                                                             |
| Power supply:          | 5 V DC from USB port (optional)                                                                                                                                                                                                               |
| Weight:                | 0.04 kg                                                                                                                                                                                                                                       |
| Dimensions:            | 68 x 56 x 20 mm                                                                                                                                                                                                                               |
| Guarantee:             | 2 years                                                                                                                                                                                                                                       |

#### Device connectors:

Code: HDMI/AV CONVERTER **HDMI/AV** 

Connectors:

In the kit:

Code: HDMI/AV CONVERTER **HDMI/AV** 

PACKAGE

Dimensions (L x W x H): 0x0x0 mm

Gross Weight: 0 kg