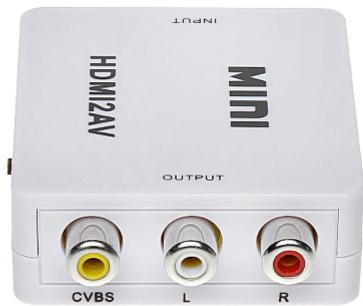

| Inputs:                | 1 pcs HDMI                                                                                                                                                                                                                                    |
|------------------------|-----------------------------------------------------------------------------------------------------------------------------------------------------------------------------------------------------------------------------------------------|
| Outputs:               | Composite Video (CVBS) - 1 pcs CINCH<br>Audio - 2 pcs Cinch (L/R)                                                                                                                                                                             |
| Supported resolutions: | • HDMI:  3840 x 2160 4K @ 30 Hz ,  2560 x 1440 @ 30 Hz ,  1920 x 1080 @ 50/60 Hz ,  1600 x 1200 @ 60 Hz ,  1280 x 1024 @ 60 Hz ,  1360 x 768 @ 50/60 Hz ,  1024 x 768 @ 60 Hz ,  1280 x 720 @ 50/60 Hz  • Composite Video (CVBS):  PAL / NTSC |
| HDCP:                  | -                                                                                                                                                                                                                                             |
| Power supply:          | 5 V DC from USB port (optional)                                                                                                                                                                                                               |
| Weight:                | 0.04 kg                                                                                                                                                                                                                                       |
| Dimensions:            | 68 x 56 x 20 mm                                                                                                                                                                                                                               |
| Guarantee:             | 2 years                                                                                                                                                                                                                                       |

#### Device connectors:

Code: HDMI/AV CONVERTER **HDMI/AV** 

Connectors:

In the kit:

Code: HDMI/AV CONVERTER **HDMI/AV** 

PACKAGE

Dimensions (L x W x H): 0x0x0 mm

Gross Weight: 0 kg