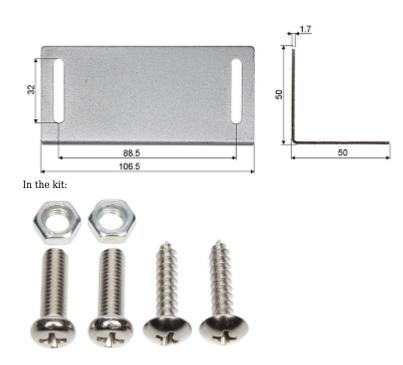

## User Manual Code: KN-D4 GATE MAGNETIC DETECTOR KN-D4

| Detection:                     | Gate opening                                                                                                                                                                                                                                                                |
|--------------------------------|-----------------------------------------------------------------------------------------------------------------------------------------------------------------------------------------------------------------------------------------------------------------------------|
| Maximum reed switched voltage: | 20 V                                                                                                                                                                                                                                                                        |
| Maximal switched current:      | 400 mA                                                                                                                                                                                                                                                                      |
| Make distance:                 | 68 mm                                                                                                                                                                                                                                                                       |
| Break distance:                | 70 mm                                                                                                                                                                                                                                                                       |
| Main features:                 | <ul> <li>Rugged, metal sealed body, Aluminum</li> <li>Alarm output NC - a magnet close to a reed switch - does not trigger an alarm, the contacts are closed</li> <li>Armored cables</li> <li>Length of the cable : 40 cm</li> <li>Angle bar included in the kit</li> </ul> |
| Weight:                        | 0.23 kg                                                                                                                                                                                                                                                                     |
| Dimensions:                    | <ul> <li>105.7 x 38 x 9.8 mm - Reed switch</li> <li>105.8 x 15.8 x 15.4 mm - magnet</li> <li>106.5 x 50 x 50 mm - L-bracket</li> </ul>                                                                                                                                      |
| Guarantee:                     | 2 years                                                                                                                                                                                                                                                                     |

Dimensions:

Dimensions:

DELTA-OPTI Monika Matysiak; https://www.delta.poznan.pl POL; 60-713 Poznań; Graniczna 10 e-mail: delta-opti@delta.poznan.pl; tel: +(48) 61 864 69 60

PACKAGE

| Dimensions (L x W x H): 0x0x0 mm | Gross Weight: 0 kg |
|----------------------------------|--------------------|
|----------------------------------|--------------------|