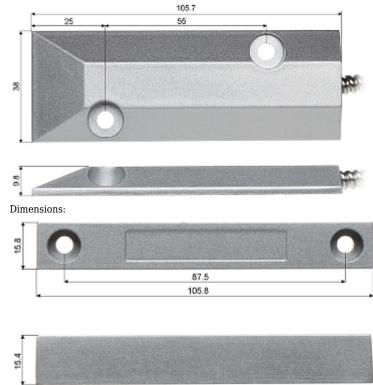

## User Manual Code: KN-D4 GATE MAGNETIC DETECTOR KN-D4

| Detection:                     | Gate opening                                                                                                                                                                                                                                                                |
|--------------------------------|-----------------------------------------------------------------------------------------------------------------------------------------------------------------------------------------------------------------------------------------------------------------------------|
| Maximum reed switched voltage: | 20 V                                                                                                                                                                                                                                                                        |
| Maximal switched current:      | 400 mA                                                                                                                                                                                                                                                                      |
| Make distance:                 | 68 mm                                                                                                                                                                                                                                                                       |
| Break distance:                | 70 mm                                                                                                                                                                                                                                                                       |
| Main features:                 | <ul> <li>Rugged, metal sealed body, Aluminum</li> <li>Alarm output NC - a magnet close to a reed switch - does not trigger an alarm, the contacts are closed</li> <li>Armored cables</li> <li>Length of the cable : 40 cm</li> <li>Angle bar included in the kit</li> </ul> |
| Weight:                        | 0.23 kg                                                                                                                                                                                                                                                                     |
| Dimensions:                    | <ul> <li>105.7 x 38 x 9.8 mm - Reed switch</li> <li>105.8 x 15.8 x 15.4 mm - magnet</li> <li>106.5 x 50 x 50 mm - L-bracket</li> </ul>                                                                                                                                      |
| Guarantee:                     | 2 years                                                                                                                                                                                                                                                                     |

Dimensions:

Dimensions:

DELTA-OPTI Monika Matysiak; https://www.delta.poznan.pl POL; 60-713 Poznań; Graniczna 10 e-mail: delta-opti@delta.poznan.pl; tel: +(48) 61 864 69 60

PACKAGE

| Dimensions (L x W x H): 0x0x0 mm | Gross Weight: 0 kg |
|----------------------------------|--------------------|
|----------------------------------|--------------------|