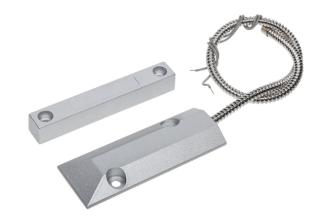

The KN-D4 gate magnetic detector is designed to surface mount.

DELTA-OPTI Monika Matysiak; https://www.delta.poznan.pl POL; 60-713 Poznań; Graniczna 10 e-mail: delta-opti@delta.poznan.pl; tel: +(48) 61 864 69 60

## User Manual Code: KN-D4 GATE MAGNETIC DETECTOR KN-D4

| Detection:                     | Gate opening                                                                                                                                                                                                                                                                |
|--------------------------------|-----------------------------------------------------------------------------------------------------------------------------------------------------------------------------------------------------------------------------------------------------------------------------|
| Maximum reed switched voltage: | 20 V                                                                                                                                                                                                                                                                        |
| Maximal switched current:      | 400 mA                                                                                                                                                                                                                                                                      |
| Make distance:                 | 68 mm                                                                                                                                                                                                                                                                       |
| Break distance:                | 70 mm                                                                                                                                                                                                                                                                       |
| Main features:                 | <ul> <li>Rugged, metal sealed body, Aluminum</li> <li>Alarm output NC - a magnet close to a reed switch - does not trigger an alarm, the contacts are closed</li> <li>Armored cables</li> <li>Length of the cable : 40 cm</li> <li>Angle bar included in the kit</li> </ul> |
| Weight:                        | 0.23 kg                                                                                                                                                                                                                                                                     |
| Dimensions:                    | <ul> <li>105.7 x 38 x 9.8 mm - Reed switch</li> <li>105.8 x 15.8 x 15.4 mm - magnet</li> <li>106.5 x 50 x 50 mm - L-bracket</li> </ul>                                                                                                                                      |
| Guarantee:                     | 2 years                                                                                                                                                                                                                                                                     |