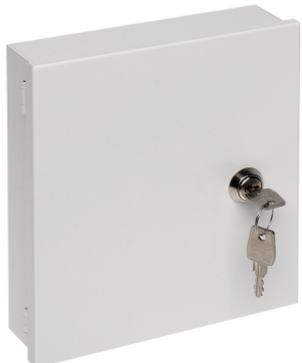

Enclosure is designed to indoor use, it has also very good corrosion protection.

| Material:          | Metal                                   |
|--------------------|-----------------------------------------|
| Color:             | White                                   |
| Tamper protection: | TAMPER switch indicating open the cover |

Code: AWO-363
ALARM KEYPAD ENCLOSURE **AWO-363** 

| Current-carrying capacity of TAMPER output: | max. 500 mA @ 50 V DC                                             |
|---------------------------------------------|-------------------------------------------------------------------|
| "Index of Protection":                      | IP20                                                              |
| Key closed:                                 | <b>✓</b>                                                          |
| Main features:                              | • 2 keys included<br>• Removable mounting plate                   |
| Application:                                | • CA-4V KLED • CA-6 KLED • CA 10 KLED • INT-KLCD-GR • INT-KLCD-BL |
| Weight:                                     | 0.84 kg                                                           |
| Dimensions:                                 | 195 x 178 x 51 mm                                                 |
| Manufacturer / Brand:                       | PULSAR                                                            |
| Guarantee:                                  | 2 years                                                           |