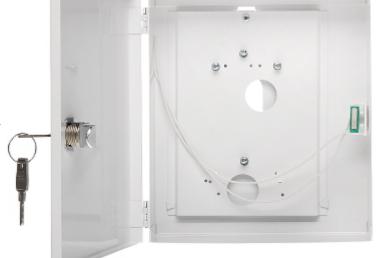

Enclosure is designed to indoor use, it has also very good corrosion protection.

| Material:          | Metal                                   |
|--------------------|-----------------------------------------|
| Color:             | White                                   |
| Tamper protection: | TAMPER switch indicating open the cover |

Code: AWO-363
ALARM KEYPAD ENCLOSURE **AWO-363** 

| Current-carrying capacity of TAMPER output: | max. 500 mA @ 50 V DC                                             |
|---------------------------------------------|-------------------------------------------------------------------|
| "Index of Protection":                      | IP20                                                              |
| Key closed:                                 | <b>✓</b>                                                          |
| Main features:                              | • 2 keys included<br>• Removable mounting plate                   |
| Application:                                | • CA-4V KLED • CA-6 KLED • CA 10 KLED • INT-KLCD-GR • INT-KLCD-BL |
| Weight:                                     | 0.84 kg                                                           |
| Dimensions:                                 | 195 x 178 x 51 mm                                                 |
| Manufacturer / Brand:                       | PULSAR                                                            |
| Guarantee:                                  | 2 years                                                           |