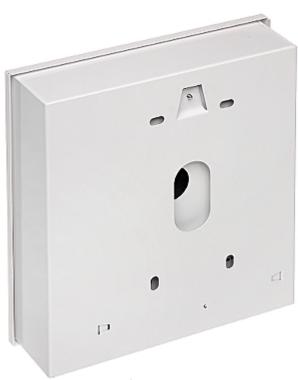

Enclosure is designed to indoor use, it has also very good corrosion protection.

| Material:          | Metal                                   |
|--------------------|-----------------------------------------|
| Color:             | White                                   |
| Tamper protection: | TAMPER switch indicating open the cover |

Code: AWO-363
ALARM KEYPAD ENCLOSURE **AWO-363** 

| Current-carrying capacity of TAMPER output: | max. 500 mA @ 50 V DC                                             |
|---------------------------------------------|-------------------------------------------------------------------|
| "Index of Protection":                      | IP20                                                              |
| Key closed:                                 | <b>✓</b>                                                          |
| Main features:                              | • 2 keys included<br>• Removable mounting plate                   |
| Application:                                | • CA-4V KLED • CA-6 KLED • CA 10 KLED • INT-KLCD-GR • INT-KLCD-BL |
| Weight:                                     | 0.84 kg                                                           |
| Dimensions:                                 | 195 x 178 x 51 mm                                                 |
| Manufacturer / Brand:                       | PULSAR                                                            |
| Guarantee:                                  | 2 years                                                           |