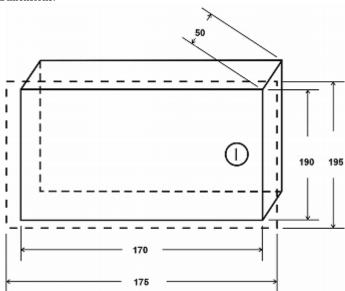

Code: AWO-363
ALARM KEYPAD ENCLOSURE **AWO-363** 

| Current-carrying capacity of TAMPER output: | max. 500 mA @ 50 V DC                                             |
|---------------------------------------------|-------------------------------------------------------------------|
| "Index of Protection":                      | IP20                                                              |
| Key closed:                                 | <b>✓</b>                                                          |
| Main features:                              | • 2 keys included<br>• Removable mounting plate                   |
| Application:                                | • CA-4V KLED • CA-6 KLED • CA 10 KLED • INT-KLCD-GR • INT-KLCD-BL |
| Weight:                                     | 0.84 kg                                                           |
| Dimensions:                                 | 195 x 178 x 51 mm                                                 |
| Manufacturer / Brand:                       | PULSAR                                                            |
| Guarantee:                                  | 2 years                                                           |

#### Front view:

Mounting side view:

Code: AWO-363
ALARM KEYPAD ENCLOSURE **AWO-363** 

Dimensions:

In the kit:

Code: AWO-363
ALARM KEYPAD ENCLOSURE **AWO-363** 

PACKAGE

Dimensions (L x W x H): 0x0x0 mm