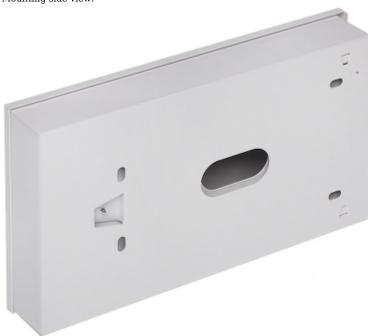

#### Mounting side view:

Dimensions:

Code: AWO-351
ALARM KEYPAD ENCLOSURE **AWO-351** 

PACKAGE

Dimensions (L x W x H): 0x0x0 mm Gross Weight: 0 kg

Code: AWO-351
ALARM KEYPAD ENCLOSURE **AWO-351**