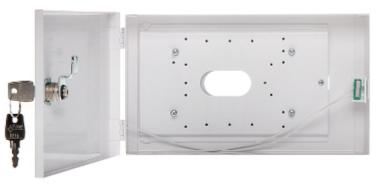

Enclosure is designed to indoor use, it has also very good corrosion protection.

| Material:                                   | Metal                                        |
|---------------------------------------------|----------------------------------------------|
| Color:                                      | White                                        |
| Tamper protection:                          | TAMPER switch indicating open the cover      |
| Current-carrying capacity of TAMPER output: | max. 500 mA @ 50 V DC                        |
| "Index of Protection":                      | IP20                                         |
| Key closed:                                 | ✓ ·                                          |
| Main features:                              | • 2 keys included • Removable mounting plate |