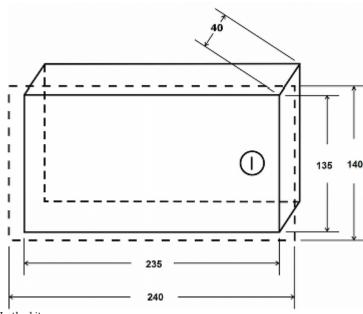

Code: AWO-351
ALARM KEYPAD ENCLOSURE **AWO-351** 

| Application:          | CA-4V KLED, CA-6 KLED, CA 10 KLED, CA-64 S, CA-64 SZ, SZW-02 |
|-----------------------|--------------------------------------------------------------|
| Dimensions:           | 235 x 135 x 40 mm                                            |
| Weight:               | 0.87 kg                                                      |
| Manufacturer / Brand: | PULSAR                                                       |
| Guarantee:            | 2 years                                                      |

#### Mounting side view:

Dimensions:

Code: AWO-351
ALARM KEYPAD ENCLOSURE **AWO-351** 

PACKAGE

Dimensions (L x W x H): 0x0x0 mm Gross Weight: 0 kg

Code: AWO-351
ALARM KEYPAD ENCLOSURE **AWO-351**