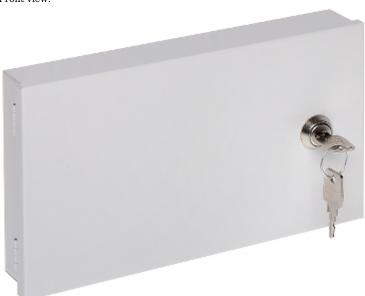

|
| Key closed:                                 | ✓ ·                                          |
| Main features:                              | • 2 keys included • Removable mounting plate |



Code: AWO-351
ALARM KEYPAD ENCLOSURE **AWO-351** 

| Application:          | CA-4V KLED, CA-6 KLED, CA 10 KLED, CA-64 S, CA-64 SZ, SZW-02 |
|-----------------------|--------------------------------------------------------------|
| Dimensions:           | 235 x 135 x 40 mm                                            |
| Weight:               | 0.87 kg                                                      |
| Manufacturer / Brand: | PULSAR                                                       |
| Guarantee:            | 2 years                                                      |

#### Front view:



#### Mounting side view:



Dimensions:





Code: AWO-351
ALARM KEYPAD ENCLOSURE **AWO-351** 







PACKAGE

Dimensions (L x W x H): 0x0x0 mm Gross Weight: 0 kg





Code: AWO-351
ALARM KEYPAD ENCLOSURE **AWO-351**