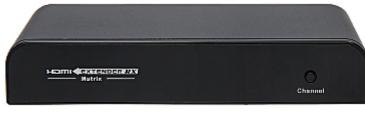

Front panel:

Connectors:

Example of application:

 Device with HDMI output
HDMI cable
UTP Cat.5e/6
Monitor with HDMI input TX) HDMI-EX12/TX RX) HDMI-EX12/RX In the kit:

DELTA-OPTI Monika Matysiak; https://www.delta.poznan.pl POL; 60-713 Poznań; Graniczna 10 e-mail: delta-opti@delta.poznan.pl; tel: +(48) 61 864 69 60