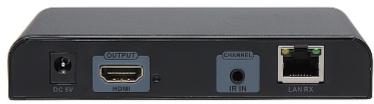

## User Manual Code: HDMI-EX12/RX EXTENDER RECEIVER HDMI-EX12/RX

| Device type:                   | Receiver                                                                                             |
|--------------------------------|------------------------------------------------------------------------------------------------------|
| Supported HDMI resolutions:    | 480i @ 60Hz, 480p @ 60Hz, 576i @ 50Hz, 576p @ 50Hz, 720p @ 50/60Hz, 1080i @ 50/60Hz, 1080p @ 50/60Hz |
| Maximal transmission range:    | • 100 m UTP cat. 5e<br>• 120 m UTP cat. 6                                                            |
| Supported HDMI standard:       | 1.3                                                                                                  |
| Operation temp:                | -10 °C 45 °C                                                                                         |
| Permissible relative humidity: | 10 % 80 % (non-condensing)                                                                           |
| Power supply:                  | 5 V DC / 1 A (power adapter included)                                                                |
| Weight:                        | 0.205 kg                                                                                             |
| Dimensions:                    | 130 x 85 x 24 mm                                                                                     |
| Guarantee:                     | 2 years                                                                                              |

Front panel:

Connectors:

Example of application:

 Device with HDMI output
HDMI cable
UTP Cat.5e/6
Monitor with HDMI input TX) HDMI-EX12/TX RX) HDMI-EX12/RX In the kit:

DELTA-OPTI Monika Matysiak; https://www.delta.poznan.pl POL; 60-713 Poznań; Graniczna 10 e-mail: delta-opti@delta.poznan.pl; tel: +(48) 61 864 69 60