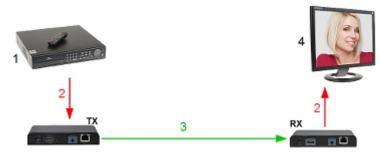

Device allows to send High Definition signal to the TV-Set receiver equipped with HDMI connector via UTP Cat. 5e, 6 cable. The HDMI-EX12/RX can operate via network switches - 16 channels available.

HDMI-EX12/RX is perfect solution to connect the TV-SAT receiver, DVD player, computer or game-console to the TV-set/monitor for a long distance. To TV set you need connect only one UTP cable, what makes installation easy and improve aesthetic quality of installation.

Front panel:

Connectors:

Example of application:

 Device with HDMI output
HDMI cable
UTP Cat.5e/6
Monitor with HDMI input TX) HDMI-EX12/TX RX) HDMI-EX12/RX In the kit:

DELTA-OPTI Monika Matysiak; https://www.delta.poznan.pl POL; 60-713 Poznań; Graniczna 10 e-mail: delta-opti@delta.poznan.pl; tel: +(48) 61 864 69 60