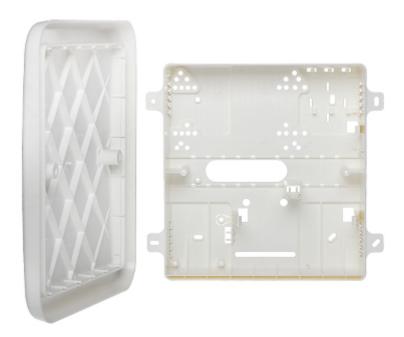

### Front view:

Internal view of the housing:

User Manual

Code: OPU-4-PW

ALARM CONTROL PANEL ENCLOSURE OPU-4-PW SATEL

Side view:

Mounting side view:

2024-05-24 OPU-4-PW 3/5