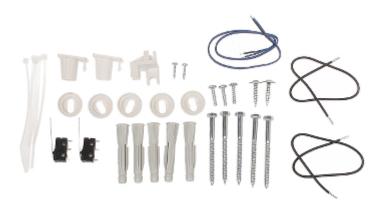

User Manual

Code: OPU-4-PW

ALARM CONTROL PANEL ENCLOSURE OPU-4-PW SATEL

Dimensions:

In the kit: