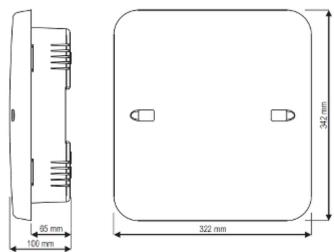

# Code: OPU-4-PW ALARM CONTROL PANEL ENCLOSURE **OPU-4-PW** SATEL

| Tamper protection:                          | TAMPER switch indicating open the cover                     |
|---------------------------------------------|-------------------------------------------------------------|
| Current-carrying capacity of TAMPER output: | max. 500 mA @ 50 V DC                                       |
| Key closed:                                 | _                                                           |
| Main features:                              | • Flush-mounted                                             |
| Application:                                | Alarm control panel     GSM     Radio module     and others |
| Power adapter included:                     | -                                                           |
| Operation temp:                             | -10 °C 40 °C                                                |
| Weight:                                     | 1.09 kg                                                     |
| Dimensions:                                 | 322 x 342 x 100 mm                                          |
| Manufacturer / Brand:                       | SATEL                                                       |
| Guarantee:                                  | 2 years                                                     |

User Manual

Code: OPU-4-PW

ALARM CONTROL PANEL ENCLOSURE OPU-4-PW SATEL

Dimensions:

In the kit: