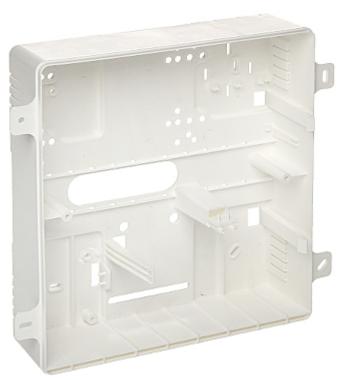

### Front view:

Internal view of the housing:

User Manual

Code: OPU-4-PW

ALARM CONTROL PANEL ENCLOSURE OPU-4-PW SATEL

Side view:

Mounting side view:

2024-05-24 OPU-4-PW 3/5