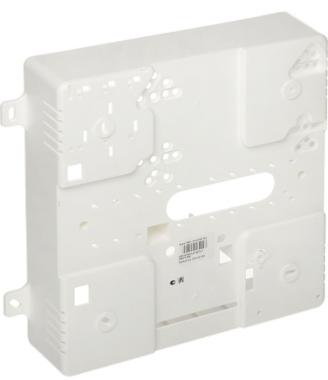

### Front view:

Internal view of the housing:

User Manual

Code: OPU-4-PW

ALARM CONTROL PANEL ENCLOSURE OPU-4-PW SATEL

Side view:

Mounting side view:

2024-05-24 OPU-4-PW 3/5