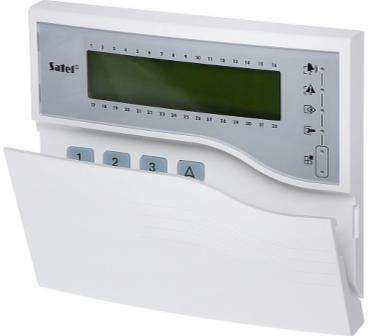

### User Manual Code: INT-KLCDK-GR KEYPAD FOR ALARM CONTROL PANEL INT-KLCDK-GR SATEL

The INT-KLCDK-GR keypad is intended for daily operations and programming the INTEGRA series alarm control system. With the LCD display showing text messages, even advanced functionalities of the alarm control unit are simple and convenient.

| Support:              | INTEGRA                                                                                                                                                                                                                                                                                                                                                                                                                                                            |
|-----------------------|--------------------------------------------------------------------------------------------------------------------------------------------------------------------------------------------------------------------------------------------------------------------------------------------------------------------------------------------------------------------------------------------------------------------------------------------------------------------|
| Main features:        | <ul> <li>Green backlight of the keys</li> <li>2 Inputs</li> <li>easy operation of the multi-zone systems</li> <li>LEDs indicating device operation state</li> <li>Alarms: keypad hold-down PANIC, FIRE and AUX</li> <li>Bbuzzer for acoustic signaling of some system events</li> <li>Panel communication loss indication</li> <li>RS-232 port allows to programming using the PC with GUARDX software installed</li> <li>Microswitch as tamper contact</li> </ul> |
| Power supply:         | 12 V DC                                                                                                                                                                                                                                                                                                                                                                                                                                                            |
| Current consumption:  | max. 110 mA                                                                                                                                                                                                                                                                                                                                                                                                                                                        |
| Operation temp:       | -10 °C 55 °C                                                                                                                                                                                                                                                                                                                                                                                                                                                       |
| Weight:               | 0.32 kg                                                                                                                                                                                                                                                                                                                                                                                                                                                            |
| Dimensions:           | 160 x 126 x 35 mm                                                                                                                                                                                                                                                                                                                                                                                                                                                  |
| Manufacturer / Brand: | SATEL                                                                                                                                                                                                                                                                                                                                                                                                                                                              |
| Guarantee:            | 2 years                                                                                                                                                                                                                                                                                                                                                                                                                                                            |