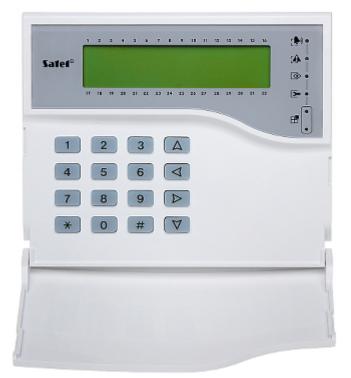

### User Manual Code: INT-KLCDK-GR KEYPAD FOR ALARM CONTROL PANEL INT-KLCDK-GR SATEL

The INT-KLCDK-GR keypad is intended for daily operations and programming the INTEGRA series alarm control system. With the LCD display showing text messages, even advanced functionalities of the alarm control unit are simple and convenient.

| Support:              | INTEGRA                                                                                                                                                                                                                                                                                                                                                                                                                                                            |
|-----------------------|--------------------------------------------------------------------------------------------------------------------------------------------------------------------------------------------------------------------------------------------------------------------------------------------------------------------------------------------------------------------------------------------------------------------------------------------------------------------|
| Main features:        | <ul> <li>Green backlight of the keys</li> <li>2 Inputs</li> <li>easy operation of the multi-zone systems</li> <li>LEDs indicating device operation state</li> <li>Alarms: keypad hold-down PANIC, FIRE and AUX</li> <li>Bbuzzer for acoustic signaling of some system events</li> <li>Panel communication loss indication</li> <li>RS-232 port allows to programming using the PC with GUARDX software installed</li> <li>Microswitch as tamper contact</li> </ul> |
| Power supply:         | 12 V DC                                                                                                                                                                                                                                                                                                                                                                                                                                                            |
| Current consumption:  | max. 110 mA                                                                                                                                                                                                                                                                                                                                                                                                                                                        |
| Operation temp:       | -10 °C 55 °C                                                                                                                                                                                                                                                                                                                                                                                                                                                       |
| Weight:               | 0.32 kg                                                                                                                                                                                                                                                                                                                                                                                                                                                            |
| Dimensions:           | 160 x 126 x 35 mm                                                                                                                                                                                                                                                                                                                                                                                                                                                  |
| Manufacturer / Brand: | SATEL                                                                                                                                                                                                                                                                                                                                                                                                                                                              |
| Guarantee:            | 2 years                                                                                                                                                                                                                                                                                                                                                                                                                                                            |

Front panel:

View after remove the cover:

Mounting side view:

DELTA-OPTI Monika Matysiak; https://www.delta.poznan.pl POL; 60-713 Poznań; Graniczna 10 e-mail: delta-opti@delta.poznan.pl; tel: +(48) 61 864 69 60