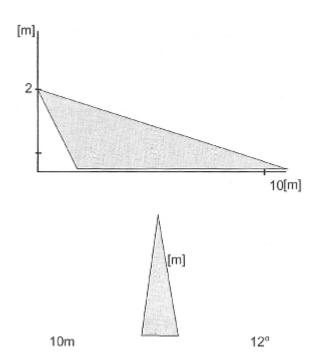

The JS-7902 is a vertical curtain, dedicated to the protection of one lane of the room, eg the protection of the wall with windows.

| Support:              | PIR detector JABLOTRON |
|-----------------------|------------------------|
| Weight:               | 0.002 kg               |
| Dimensions:           | 68 x 38 x 0.5 mm       |
| Manufacturer / Brand: | JABLOTRON              |
| Guarantee:            | 2 years                |