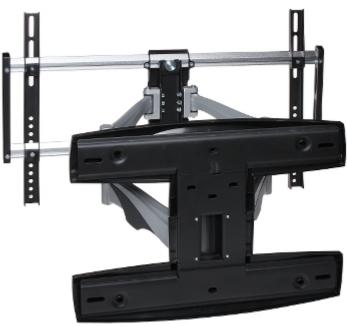

The AX-TYTAN-ALUXX mount is intended for hanging a TV or LCD / OLED monitor on the wall.

It allows to easy adjustment of tilt in the range of  $\pm 15^{\circ}$  and horizontal rotation in the range of  $\pm 60^{\circ}$ . It is possible to rotate the plane of the screen  $\pm 3^{\circ}$ .