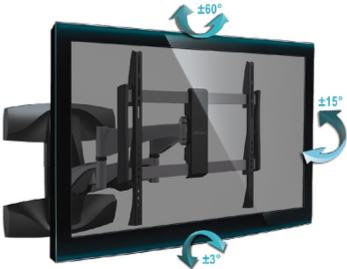

The AX-TYTAN-ALUXX mount is intended for hanging a TV or LCD / OLED monitor on the wall.

It allows to easy adjustment of tilt in the range of  $\pm 15^{\circ}$  and horizontal rotation in the range of  $\pm 60^{\circ}$ . It is possible to rotate the plane of the screen  $\pm 3^{\circ}$ .

# Code: AX-TYTAN-ALUXX TV OR MONITOR MOUNT AX-TYTAN-ALUXX

| Distance from mounting surface:      | 54 448 mm               |
|--------------------------------------|-------------------------|
| Color:                               | Silver / Black          |
| Tilt adjustment:                     | -15 ° 15 °              |
| Horizontal rotation:                 | -60 ° 60 °              |
| Rotation in the plane of the screen: | ± 3 °                   |
| Weight:                              | 4.76 kg                 |
| Dimensions:                          | 720 x 435 x (54 448) mm |
| Guarantee:                           | 2 years                 |