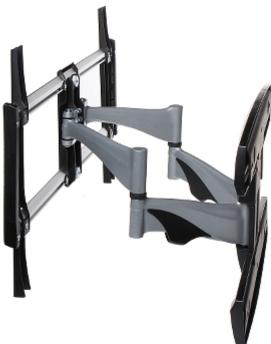

: | 37 " 70 "                                 |
| Bearing capacity:  | 45 kg                                     |





# Code: AX-TYTAN-ALUXX TV OR MONITOR MOUNT AX-TYTAN-ALUXX

| Distance from mounting surface:      | 54 448 mm               |
|--------------------------------------|-------------------------|
| Color:                               | Silver / Black          |
| Tilt adjustment:                     | -15 ° 15 °              |
| Horizontal rotation:                 | -60 ° 60 °              |
| Rotation in the plane of the screen: | ± 3 °                   |
| Weight:                              | 4.76 kg                 |
| Dimensions:                          | 720 x 435 x (54 448) mm |
| Guarantee:                           | 2 years                 |

#### Side view:



Wall mounting side view:



# Code: AX-TYTAN-ALUXX TV OR MONITOR MOUNT AX-TYTAN-ALUXX



Possibility of mount adjustment:



In the kit:



### TV OR MONITOR MOUNT AX-TYTAN-ALUXX



PACKAGE

Dimensions (L x W x H): 0x0x0 mm Gross Weight: 0 kg