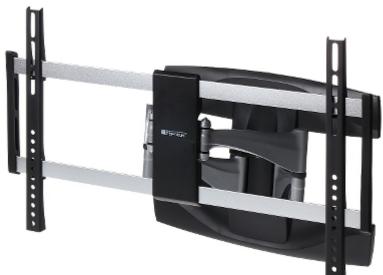

The AX-TYTAN-ALUXX mount is intended for hanging a TV or LCD / OLED monitor on the wall.

It allows to easy adjustment of tilt in the range of  $\pm 15^{\circ}$  and horizontal rotation in the range of  $\pm 60^{\circ}$ . It is possible to rotate the plane of the screen  $\pm 3^{\circ}$ .

| Mounting standard: | VESA: 200, 300, 400 x 200, 400, 600 x 400 |
|--------------------|-------------------------------------------|
| Screen size range: | 37 " 70 "                                 |
| Bearing capacity:  | 45 kg                                     |