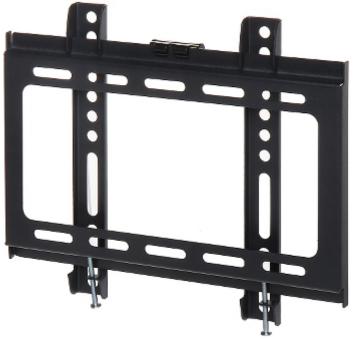

---------------|-------------------------------|
| Screen size range: | 17 " 42 "                     |



## User Manual

Code: AX-FOX MONITOR MOUNT AX-FOX

| Bearing capacity:                    | 30 kg             |
|--------------------------------------|-------------------|
| Distance from mounting surface:      | 20 mm             |
| Color:                               | Black             |
| Tilt adjustment:                     | -                 |
| Horizontal rotation:                 | 1                 |
| Rotation in the plane of the screen: | -                 |
| Weight:                              | 0.46 kg           |
| Dimensions:                          | 265 x 223 x 21 mm |
| Guarantee:                           | 2 years           |

#### Wall mounting side view:



#### In the kit:



#### PACKAGE

Dimensions (L x W x H): 0x0x0 mm | Gross Weight: 0 kg





# User Manual

Code: AX-FOX MONITOR MOUNT AX-FOX