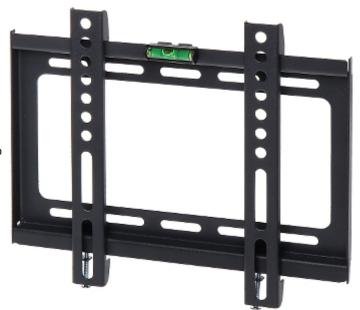

The AX-FOX mount is intended for hanging a TV or LCD / OLED monitor on the wall. Maximal load capacity is  $30\ kg$ .

| Mounting standard: | VESA: 75, 100, 200 x 100, 200 |
|--------------------|-------------------------------|
| Screen size range: | 17 " 42 "                     |

## User Manual

Code: AX-FOX MONITOR MOUNT AX-FOX

| Bearing capacity:                    | 30 kg             |
|--------------------------------------|-------------------|
| Distance from mounting surface:      | 20 mm             |
| Color:                               | Black             |
| Tilt adjustment:                     | -                 |
| Horizontal rotation:                 | 1                 |
| Rotation in the plane of the screen: | -                 |
| Weight:                              | 0.46 kg           |
| Dimensions:                          | 265 x 223 x 21 mm |
| Guarantee:                           | 2 years           |