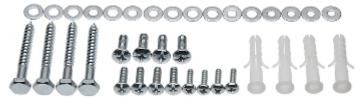

---------------------------|
| Screen size range: | 17 " 42 "                     |



## User Manual

Code: AX-FOX MONITOR MOUNT AX-FOX

| Bearing capacity:                    | 30 kg             |
|--------------------------------------|-------------------|
| Distance from mounting surface:      | 20 mm             |
| Color:                               | Black             |
| Tilt adjustment:                     | -                 |
| Horizontal rotation:                 | 1                 |
| Rotation in the plane of the screen: | -                 |
| Weight:                              | 0.46 kg           |
| Dimensions:                          | 265 x 223 x 21 mm |
| Guarantee:                           | 2 years           |

#### Wall mounting side view:



#### In the kit:



#### PACKAGE

Dimensions (L x W x H): 0x0x0 mm | Gross Weight: 0 kg





# User Manual

Code: AX-FOX MONITOR MOUNT AX-FOX