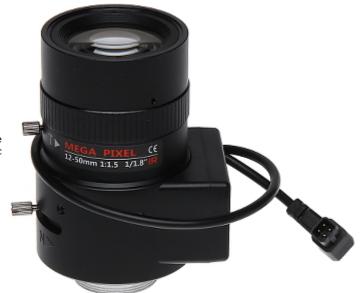

Vari-focal IR corrected lens for day/night megapixel cameras. The lens uses a combination of lenses to compensate the chromatic aberration for infrared wavelengths.

| Dedicated sensor:     | 1/1.8 " |
|-----------------------|---------|
| Dedicated resolution: | 6 Мрх   |

# User Manual

Code: 60CS18-12050/DC ZOOM LENS IR MEGA-PIXEL **60CS18-12050/DC** 12 ... 50 mm DC LENEX

| Lens mount:                                   | CS           |
|-----------------------------------------------|--------------|
| Focal length:                                 | 12 50 mm     |
| Iris:                                         | DC           |
| Brightness:                                   | 1.5 (F)      |
| Zoom:                                         | manual       |
| View angle for camera with 1/1.8 inch sensor: | 33.3 ° 8.2 ° |
| IR correction:                                | <b>→</b>     |
| Weight:                                       | 0.21 kg      |
| Manufacturer / Brand:                         | LENEX        |
| Guarantee:                                    | 2 years      |