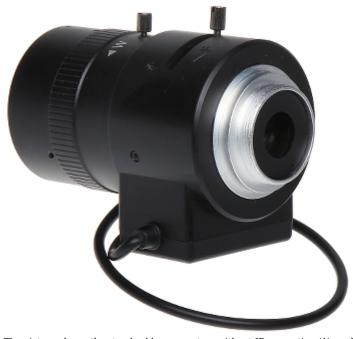

Vari-focal IR corrected lens for day/night megapixel cameras. The lens uses a combination of lenses to compensate the chromatic aberration for infrared wavelengths.

| Dedicated sensor:     | 1/1.8 " |
|-----------------------|---------|
| Dedicated resolution: | 6 Мрх   |

# User Manual

Code: 60CS18-12050/DC ZOOM LENS IR MEGA-PIXEL **60CS18-12050/DC** 12 ... 50 mm DC LENEX

| Lens mount:                                   | CS           |
|-----------------------------------------------|--------------|
| Focal length:                                 | 12 50 mm     |
| Iris:                                         | DC           |
| Brightness:                                   | 1.5 (F)      |
| Zoom:                                         | manual       |
| View angle for camera with 1/1.8 inch sensor: | 33.3 ° 8.2 ° |
| IR correction:                                | <b>→</b>     |
| Weight:                                       | 0.21 kg      |
| Manufacturer / Brand:                         | LENEX        |
| Guarantee:                                    | 2 years      |