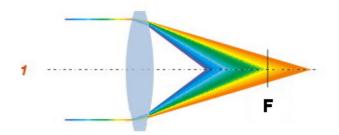

The picture shows the standard lenses system without IR correction (1), and IR corrected lenses (2):