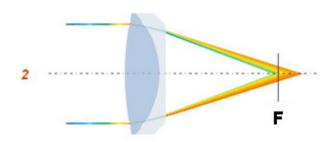

The picture shows the standard lenses system without IR correction (1), and IR corrected lenses (2):