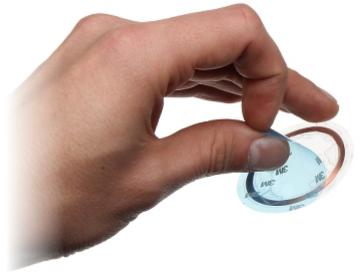

Programmable, proximity RFID TAG placed in a very flexible sheath. Device can be used in access control systems with high security level.

Attention! The ATLO-136 programmable cards have the same ID number.