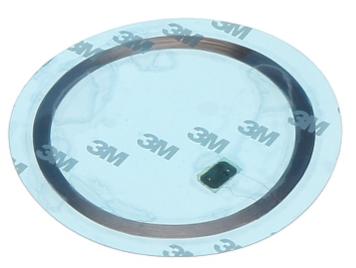

Programmable, proximity RFID TAG placed in a very flexible sheath. Device can be used in access control systems with high security level.

Attention! The ATLO-136 programmable cards have the same ID number.

The bottom layer is equipped with a Scotch tape:

DELTA-OPTI Monika Matysiak; https://www.delta.poznan.pl POL; 60-713 Poznań; Graniczna 10 e-mail: delta-opti@delta.poznan.pl; tel: +(48) 61 864 69 60

2024-06-02