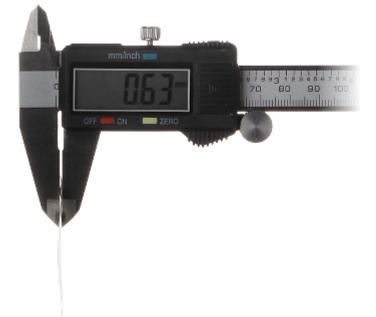

## User Manual Code: ATLO-136 RFID TAG ATLO-136

| Main features:        | <ul> <li>Range : ~ 9 cm,</li> <li>The 6605 chip</li> <li>Can be programmed using the RUD-1 + PRT-32EM</li> </ul> |
|-----------------------|------------------------------------------------------------------------------------------------------------------|
| Weight:               | 0.001 kg                                                                                                         |
| Dimensions:           | Ø 50 x 0.63 mm                                                                                                   |
| Manufacturer / Brand: | ATLO                                                                                                             |
| Guarantee:            | 2 years                                                                                                          |