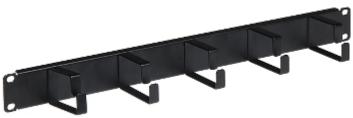

Manager allows to organize and fix the cables inside RACK cabinet. It protects the cables against accidental damages during open and close the cabinet door.

| Color:         | Black                                           |
|----------------|-------------------------------------------------|
| Material:      | Metal                                           |
| Main features: | • RACK 19", 1U<br>• Number of cable holders : 5 |
| Weight:        | 0.5 kg                                          |
| Dimensions:    | 481 45 79 mm                                    |
| Guarantee:     | 2 years                                         |