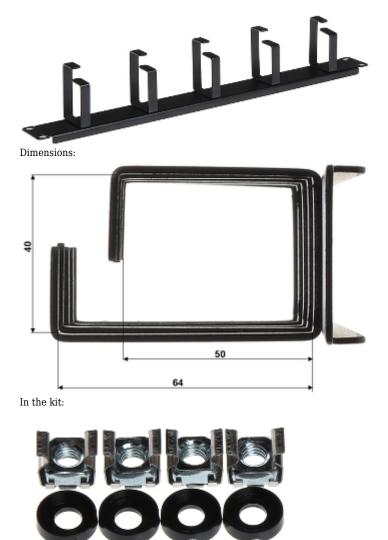

Manager allows to organize and fix the cables inside RACK cabinet. It protects the cables against accidental damages during open and close the cabinet door.

| Color:         | Black                                           |
|----------------|-------------------------------------------------|
| Material:      | Metal                                           |
| Main features: | • RACK 19", 1U<br>• Number of cable holders : 5 |
| Weight:        | 0.5 kg                                          |
| Dimensions:    | 481 45 79 mm                                    |
| Guarantee:     | 2 years                                         |