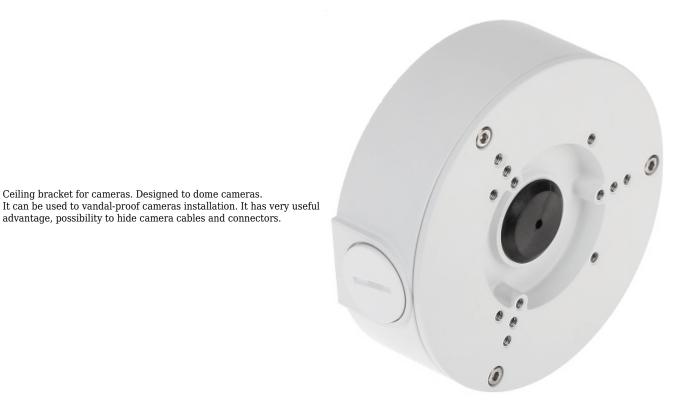

Ceiling bracket for cameras. Designed to dome cameras.

advantage, possibility to hide camera cables and connectors.

The user manual must be kept because it may be required in the future. The device is to be used exclusively for purposes specified in this user manual.