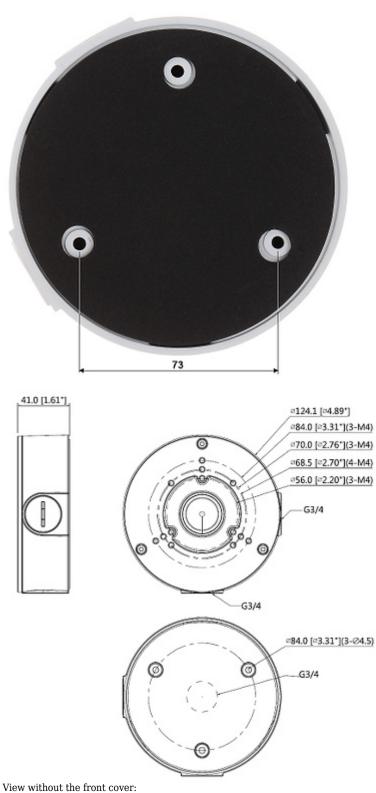

Example of application:

Camera mounting side view:

Dimensions:

DELTA-OPTI Monika Matysiak; https://www.delta.poznan.pl POL; 60-713 Poznań; Graniczna 10 e-mail: delta-opti@delta.poznan.pl; tel: +(48) 61 864 69 60