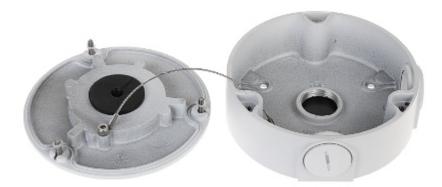

Example of application:

Camera mounting side view:

Dimensions:

DELTA-OPTI Monika Matysiak; https://www.delta.poznan.pl POL; 60-713 Poznań; Graniczna 10 e-mail: delta-opti@delta.poznan.pl; tel: +(48) 61 864 69 60

DELTA-OPTI Monika Matysiak; https://www.delta.poznan.pl POL; 60-713 Poznań; Graniczna 10 e-mail: delta-opti@delta.poznan.pl; tel: +(48) 61 864 69 60

BCS-AT135

In the kit:

PACKAGE

Dimensions (L x W x H): 0x0x0 mm Gross Weight: 0 kg