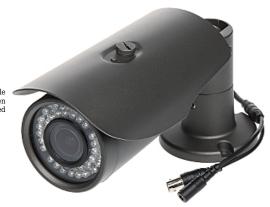

Code: APTI-Y1C4-2812 HD-CVI CAMERA **APTI-Y1C4-2812** - 720p 2.8 ... 12 mm

Front view:

2024-05-29

APTI-Y1C4-2812

Code: APTI-Y1C4-2812 HD-CVI CAMERA **APTI-Y1C4-2812** - 720p 2.8 ... 12 mm

Side view:

Mounting side view:

In the kit:

HD-CVI CAMERA **APTI-Y1C4-2812** - 720p 2.8 ... 12 mm