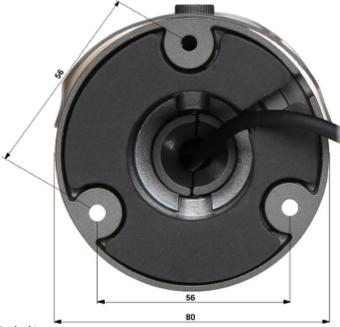

Front view:

2024-05-29

APTI-Y1C4-2812

Code: APTI-Y1C4-2812 HD-CVI CAMERA **APTI-Y1C4-2812** - 720p 2.8 ... 12 mm

Side view:

Mounting side view:

In the kit:

HD-CVI CAMERA **APTI-Y1C4-2812** - 720p 2.8 ... 12 mm