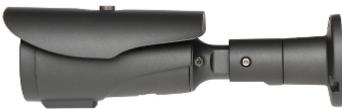

Front view:

2024-05-29

APTI-Y1C4-2812

Code: APTI-Y1C4-2812 HD-CVI CAMERA **APTI-Y1C4-2812** - 720p 2.8 ... 12 mm

Side view:

Mounting side view:

In the kit:

HD-CVI CAMERA **APTI-Y1C4-2812** - 720p 2.8 ... 12 mm