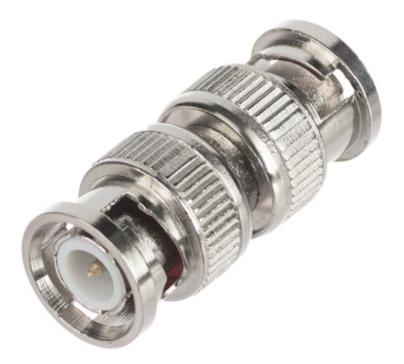

# User Manual

Code: BNC-W/BNC-W\*P100 COUPLER BNC-W/BNC-W\*P100

| Connector type:                   | Coupler BNC Plug / BNC Plug                       |
|-----------------------------------|---------------------------------------------------|
| Attachment of connector elements: | _                                                 |
| Impedance:                        | 75 Ω                                              |
| Material:                         | Metal                                             |
| Main features:                    | Very easy and quick assembly Corrosion resistance |
| Weight:                           | 0.012 kg                                          |
| Guarantee:                        | 2 years                                           |