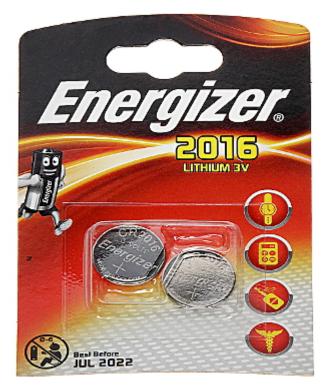

Energizer lithium battery.

| In package:           | 2 pcs The price for package |
|-----------------------|-----------------------------|
| Rated voltage:        | 3 V                         |
| Type (size):          | CR2016                      |
| Weight:               | 0.005 kg                    |
| Dimensions:           | Ø 20 x 1.6 mm               |
| Manufacturer / Brand: | ENERGIZER                   |
| Guarantee:            | 2 years                     |

Package:

PACKAGE

| Dimensions (L x W x H): 0x0x0 mm | Gross Weight: 0 kg |
|----------------------------------|--------------------|
|----------------------------------|--------------------|