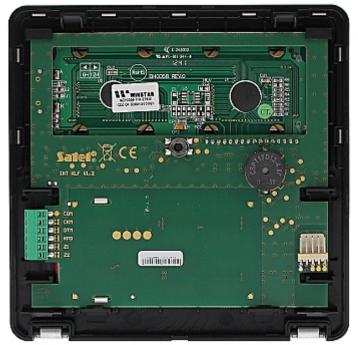

### Code: INT-KLFR-BSB KEYPAD FOR ALARM CONTROL PANEL INT-KLFR-BSB SATEL

View after remove the cover:

Mounting side view: