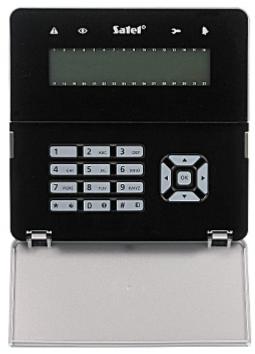

|
| Guarantee:            | 2 years                                                                                                                                                                                                                                                                                                                                                                                                                           |

View after open the cover:





### Code: INT-KLFR-BSB KEYPAD FOR ALARM CONTROL PANEL INT-KLFR-BSB SATEL



View after remove the cover:



Mounting side view:



### Code: INT-KLFR-BSB KEYPAD FOR ALARM CONTROL PANEL INT-KLFR-BSB SATEL



In the kit:



PACKAGE

Dimensions (L x W x H): 0x0x0 mm

Gross Weight: 0 kg



DELTA-OPTI Monika Matysiak; https://www.delta.poznan.pl POL; 60-713 Poznań; Graniczna 10 e-mail: delta-opti@delta.poznan.pl; tel: +(48) 61 864 69 60



Code: INT-KLFR-BSB KEYPAD FOR ALARM CONTROL PANEL INT-KLFR-BSB SATEL