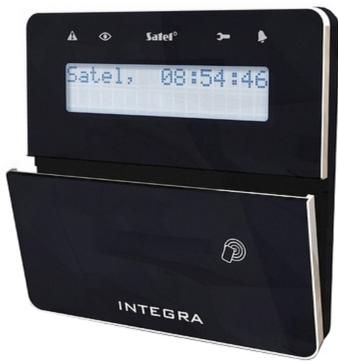

#### Code: INT-KLFR-BSB KEYPAD FOR ALARM CONTROL PANEL **INT-KLFR-BSB** SATEL

The INT-KLFR-BSB keypad is intended for daily operations and programming the Integra series alarm control system.

The built-in proximity card reader allows to operate the system without the necessity to remember passwords. With the LCD display showing text messages, even advanced functionalities of the alarm

control unit are simple and convenient.

| Support:              | INTEGRA                                                                                                                                                                                                                                                                                                                                                                                                                           |
|-----------------------|-----------------------------------------------------------------------------------------------------------------------------------------------------------------------------------------------------------------------------------------------------------------------------------------------------------------------------------------------------------------------------------------------------------------------------------|
| Main features:        | Large, easily readable LCD with backlight displaying detailed information on system state  3EOL configurations support - 2 Inputs  Operation status LED indicator  Alarms: keypad hold-down PANIC, FIRE and AUX  Bbuzzer for acoustic signaling of some system events  RS-232 port allows to programming using the PC with GUARDX software installed  proximity reader built-in - Unique EM 125kHz  Microswitch as tamper contact |
| Power supply:         | 12 V DC                                                                                                                                                                                                                                                                                                                                                                                                                           |
| Current consumption:  | max. 110 mA                                                                                                                                                                                                                                                                                                                                                                                                                       |
| Color:                | Black + Silver                                                                                                                                                                                                                                                                                                                                                                                                                    |
| Operation temp:       | -10 °C 55 °C                                                                                                                                                                                                                                                                                                                                                                                                                      |
| Weight:               | 0.34 kg                                                                                                                                                                                                                                                                                                                                                                                                                           |
| Dimensions:           | 145 x 143 x 25 mm                                                                                                                                                                                                                                                                                                                                                                                                                 |
| Manufacturer / Brand: | SATEL                                                                                                                                                                                                                                                                                                                                                                                                                             |
| Guarantee:            | 2 years                                                                                                                                                                                                                                                                                                                                                                                                                           |