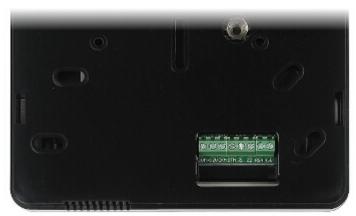

Code: INT-TSI-BSB
GRAPHIC KEYPAD FOR ALARM CONTROL PANEL INT-TSI-BSB SATEL

Mounting side view:

View after remove the cover: