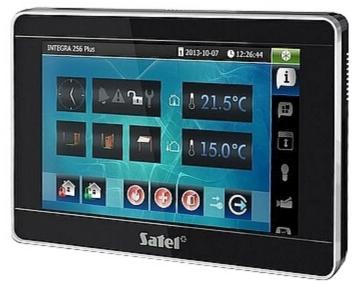

# Code: INT-TSI-BSB GRAPHIC KEYPAD FOR ALARM CONTROL PANEL INT-TSI-BSB SATEL

The INT-TSI-BSB sensoric keypad does not only stand for attractive design, but also for simplification for the daily operation of advanced alarm systems and home automation using the functionalities of the INTEGRA control units.

With the MAKRO functions, a whole sequence of actions can be performed through a single command.

| Support:              | INTEGRA                                                                                                                                                                                                                                                                                                                                                                                                                                                                                                                                                                                                            |
|-----------------------|--------------------------------------------------------------------------------------------------------------------------------------------------------------------------------------------------------------------------------------------------------------------------------------------------------------------------------------------------------------------------------------------------------------------------------------------------------------------------------------------------------------------------------------------------------------------------------------------------------------------|
| Main features:        | Large, easily readable LCD with backlight displaying detailed information on system state Inputs Times a capacitive touch screen MAKRO features that activates sequence of actions with a single key easy operation of the multi-zone systems Alarms: keypad hold-down PANIC, FIRE and AUX Bbuzzer for acoustic signaling of some system events Panel communication loss indication Microswitch as tamper contact Possibility to display the images from cameras connected to the Internet (JPEG and MJPEG) The microSD cards support - among others to record the events from alarm control panel - 2 GB included |
| Power supply:         | 12 V DC                                                                                                                                                                                                                                                                                                                                                                                                                                                                                                                                                                                                            |
| Current consumption:  | max. 620 mA                                                                                                                                                                                                                                                                                                                                                                                                                                                                                                                                                                                                        |
| Color:                | Black + Silver                                                                                                                                                                                                                                                                                                                                                                                                                                                                                                                                                                                                     |
| Operation temp:       | -10 °C 55 °C                                                                                                                                                                                                                                                                                                                                                                                                                                                                                                                                                                                                       |
| Weight:               | 0.43 kg                                                                                                                                                                                                                                                                                                                                                                                                                                                                                                                                                                                                            |
| Dimensions:           | 196 x 129 x 22 mm                                                                                                                                                                                                                                                                                                                                                                                                                                                                                                                                                                                                  |
| Manufacturer / Brand: | SATEL                                                                                                                                                                                                                                                                                                                                                                                                                                                                                                                                                                                                              |
| Guarantee:            | 2 years                                                                                                                                                                                                                                                                                                                                                                                                                                                                                                                                                                                                            |