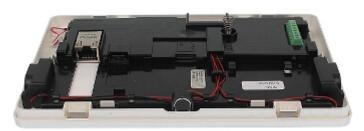

Code: INT-TSI-BSB
GRAPHIC KEYPAD FOR ALARM CONTROL PANEL INT-TSI-BSB SATEL

Mounting side view:

View after remove the cover: