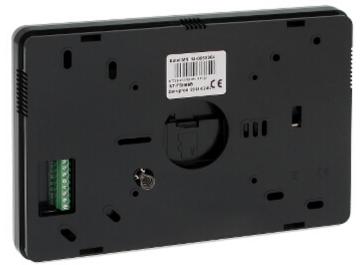

Code: INT-TSI-BSB
GRAPHIC KEYPAD FOR ALARM CONTROL PANEL INT-TSI-BSB SATEL

Mounting side view:

View after remove the cover: