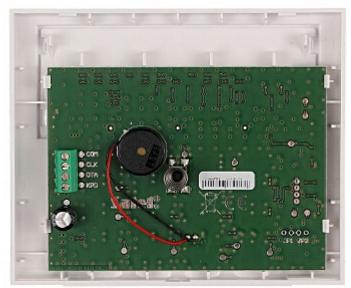

Code: VERSA-LED-BL KEYPAD FOR ALARM CONTROL PANEL **VERSA-LED-BL** SATEL

View after remove the cover:

Mounting side view: