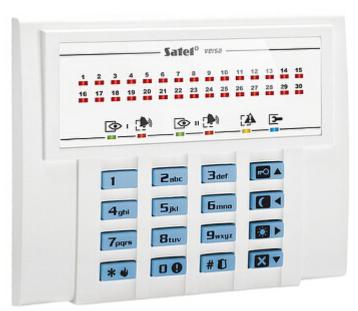

#### Code: VERSA-LED-BL KEYPAD FOR ALARM CONTROL PANEL VERSA-LED-BL SATEL

### Code: VERSA-LED-BL KEYPAD FOR ALARM CONTROL PANEL **VERSA-LED-BL** SATEL

The VERSA-LED-BL keypad is intended for daily operations and programming the VERSA series alarm control system. The status indication is showed by LEDs and acoustic signals.

| Support:              | VERSA                                                                                                                                                                                                                                                              |
|-----------------------|--------------------------------------------------------------------------------------------------------------------------------------------------------------------------------------------------------------------------------------------------------------------|
| Main features:        | Blue backlight of the keys LEDs indicating device operation state Quick switch on the selected standby mode by function keys Alarms: keypad hold-down PANIC, FIRE and AUX Bbuzzer for acoustic signaling of some system events Panel communication loss indication |
| Power supply:         | 12 V DC                                                                                                                                                                                                                                                            |
| Current consumption:  | max. 120 mA                                                                                                                                                                                                                                                        |
| Operation temp:       | -10 °C 55 °C                                                                                                                                                                                                                                                       |
| Weight:               | 0.1 kg                                                                                                                                                                                                                                                             |
| Dimensions:           | 105 x 95 x 22 mm                                                                                                                                                                                                                                                   |
| Manufacturer / Brand: | SATEL                                                                                                                                                                                                                                                              |
| Guarantee:            | 2 years                                                                                                                                                                                                                                                            |