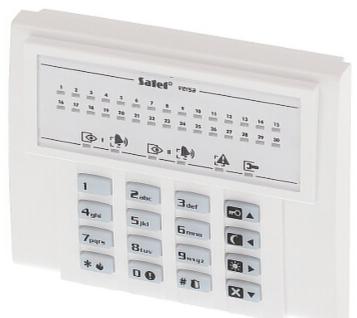

#### Code: VERSA-LED-BL KEYPAD FOR ALARM CONTROL PANEL VERSA-LED-BL SATEL

### Code: VERSA-LED-BL KEYPAD FOR ALARM CONTROL PANEL **VERSA-LED-BL** SATEL

The VERSA-LED-BL keypad is intended for daily operations and programming the VERSA series alarm control system. The status indication is showed by LEDs and acoustic signals.

| Support:              | VERSA                                                                                                                                                                                                                                                              |
|-----------------------|--------------------------------------------------------------------------------------------------------------------------------------------------------------------------------------------------------------------------------------------------------------------|
| Main features:        | Blue backlight of the keys LEDs indicating device operation state Quick switch on the selected standby mode by function keys Alarms: keypad hold-down PANIC, FIRE and AUX Bbuzzer for acoustic signaling of some system events Panel communication loss indication |
| Power supply:         | 12 V DC                                                                                                                                                                                                                                                            |
| Current consumption:  | max. 120 mA                                                                                                                                                                                                                                                        |
| Operation temp:       | -10 °C 55 °C                                                                                                                                                                                                                                                       |
| Weight:               | 0.1 kg                                                                                                                                                                                                                                                             |
| Dimensions:           | 105 x 95 x 22 mm                                                                                                                                                                                                                                                   |
| Manufacturer / Brand: | SATEL                                                                                                                                                                                                                                                              |
| Guarantee:            | 2 years                                                                                                                                                                                                                                                            |