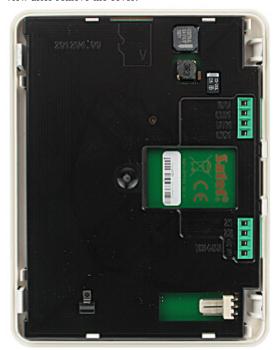

Code: INT-TSG-SSW GRAPHIC KEYPAD FOR ALARM CONTROL PANEL INT-TSG-SSW SATEL

View after remove the cover:

Mounting side view: