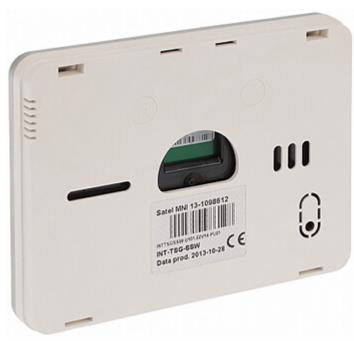

Code: INT-TSG-SSW GRAPHIC KEYPAD FOR ALARM CONTROL PANEL INT-TSG-SSW SATEL

View after remove the cover:

Mounting side view: