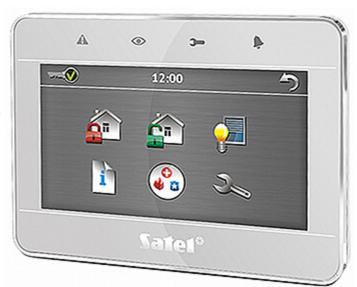

# Code: INT-TSG-SSW GRAPHIC KEYPAD FOR ALARM CONTROL PANEL INT-TSG-SSW SATEL

The INT-TSG-SSW sensoric keypad does not only stand for attractive design, but also for simplification for the daily operation of advanced alarm systems and home automation using the functionalities of the INTEGRA / VERSA control units.

With the MAKRO functions, a whole sequence of actions can be performed through a single command.

| Support:              | INTEGRA, VERSA                                                                                                                                                                                                                                                                                                                                                                                                                   |
|-----------------------|----------------------------------------------------------------------------------------------------------------------------------------------------------------------------------------------------------------------------------------------------------------------------------------------------------------------------------------------------------------------------------------------------------------------------------|
| Main features:        | Large, easily readable LCD with backlight displaying detailed information on system state Inputs Inputs Alarms: capacitive touch screen MAKRO features that activates sequence of actions with a single key easy operation of the multi-zone systems Alarms: keypad hold-down PANIC, FIRE and AUX Bbuzzer for acoustic signaling of some system events Panel communication loss indication The optical sensor detecting a tamper |
| Power supply:         | 12 V DC                                                                                                                                                                                                                                                                                                                                                                                                                          |
| Current consumption:  | max. 265 mA                                                                                                                                                                                                                                                                                                                                                                                                                      |
| Color:                | Silver                                                                                                                                                                                                                                                                                                                                                                                                                           |
| Operation temp:       | -10 °C 55 °C                                                                                                                                                                                                                                                                                                                                                                                                                     |
| Weight:               | 0.16 kg                                                                                                                                                                                                                                                                                                                                                                                                                          |
| Dimensions:           | 120 x 92 x 14 mm                                                                                                                                                                                                                                                                                                                                                                                                                 |
| Manufacturer / Brand: | SATEL                                                                                                                                                                                                                                                                                                                                                                                                                            |
| Guarantee:            | 2 years                                                                                                                                                                                                                                                                                                                                                                                                                          |