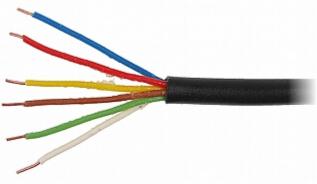

| In section:        | 100 m . Price for 1m when buying a whole roll |
|--------------------|-----------------------------------------------|
| Inner conductor:   | 6 x Ø 0.5 mm Cu Wire                          |
| Outer coating:     | PVC - Gel-filled                              |
| External diameter: | 4 mm                                          |
| Coating color:     | Black                                         |

Cross section:

Package:

PACKAGE

Dimensions (L x W x H): 0x0x0 mm Gross Weight: 0 kg

DELTA-OPTI Monika Matysiak; https://www.delta.poznan.pl POL; 60-713 Poznań; Graniczna 10 e-mail: delta-opti@delta.poznan.pl; tel: +(48) 61 864 69 60