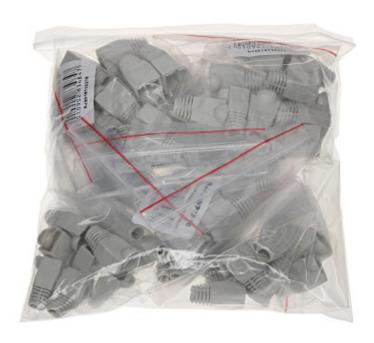

In package: 100 pcs The price for package

## User Manual

Code: RJ45/WP\*P100 RJ-45 PLUG SHIELD **RJ45/WP\*P100** 

PACKAGE

Dimensions (L x W x H): 0x0x0 mm

Gross Weight: 0 kg