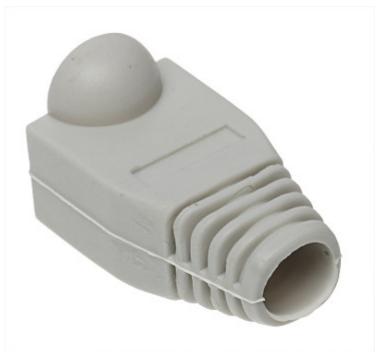

# User Manual

Code: RJ45/WP\*P100 RJ-45 PLUG SHIELD **RJ45/WP\*P100** 

| Application: | RJ-45 modular plug shield |
|--------------|---------------------------|
| Material:    | Rubber                    |
| Color:       | Gray                      |
| Guarantee:   | 2 years                   |