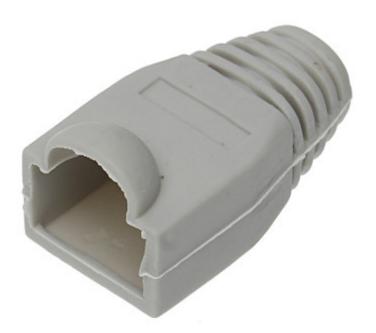

# User Manual

Code: RJ45/WP\*P100 RJ-45 PLUG SHIELD **RJ45/WP\*P100** 

| Application: | RJ-45 modular plug shield |
|--------------|---------------------------|
| Material:    | Rubber                    |
| Color:       | Gray                      |
| Guarantee:   | 2 years                   |