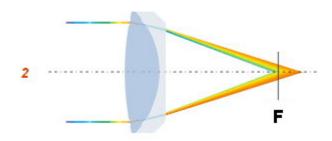

The picture shows the standard lenses system without IR correction (1), and IR corrected lenses (2):