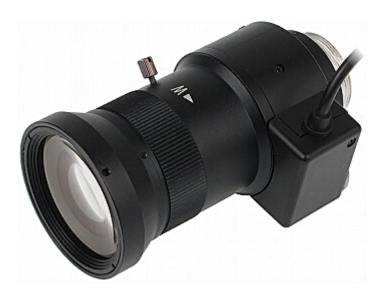

### User Manual

ZOOM LENS IR MEGA-PIXEL **13CS27-50100/DC** 5 ... 100 mm DC LENEX

MEGA PIXEL ()
5-100mm 1:1.6 1/2.7

Vari-focal IR corrected lens for day/night megapixel cameras. The lens uses a combination of lenses to compensate the chromatic aberration for infrared wavelengths.

## User Manual

ZOOM LENS IR MEGA-PIXEL **13CS27-50100/DC** 5 ... 100 mm DC LENEX

| Dedicated sensor:                             | 1/2.7 "     |
|-----------------------------------------------|-------------|
| Dedicated resolution:                         | 1.3 Mpx     |
| Lens mount:                                   | CS          |
| Focal length:                                 | 5 100 mm    |
| Iris:                                         | DC          |
| Brightness:                                   | 1.6 (F)     |
| Zoom:                                         | manual      |
| View angle for camera with 1/2.7 inch sensor: | 56°3°       |
| IR correction:                                | <b>&gt;</b> |
| Weight:                                       | 0.18 kg     |
| Manufacturer / Brand:                         | LENEX       |
| Guarantee:                                    | 2 years     |