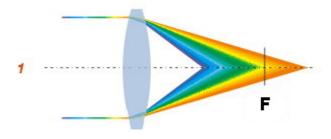

The picture shows the standard lenses system without IR correction (1), and IR corrected lenses (2):