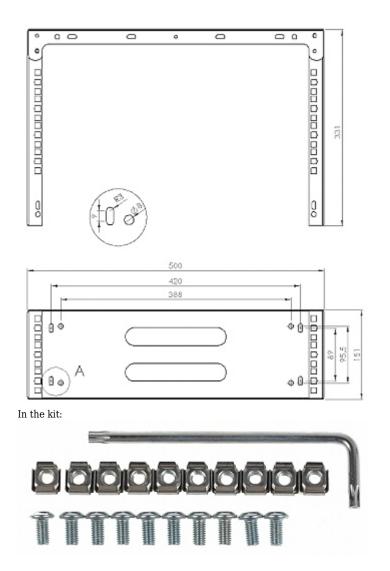

| Color:          | Black (RAL 9005)                     |
|-----------------|--------------------------------------|
| Weight:         | 2.71 kg                              |
| Internal depth: | 330 mm                               |
| Dimensions:     | 500 x 151 x 331 mm - RACK 19 " x 4 U |

DELTA-OPTI Monika Matysiak; https://www.delta.poznan.pl POL; 60-713 Poznań; Graniczna 10 e-mail: delta-opti@delta.poznan.pl; tel: +(48) 61 864 69 60

Guarantee:

2 years

Rear view:

Side view:

Dimensions:

DELTA-OPTI Monika Matysiak; https://www.delta.poznan.pl POL; 60-713 Poznań; Graniczna 10 e-mail: delta-opti@delta.poznan.pl; tel: +(48) 61 864 69 60