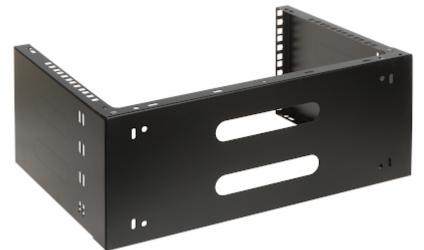

The frame is intended for mounting RACK devices directly on wall.

The hinge on one of the sides ensures easy access to the devices from the rear without having to dismantle them from the frame, for instance to cables connections.

| Color:          | Black (RAL 9005)                     |
|-----------------|--------------------------------------|
| Weight:         | 2.71 kg                              |
| Internal depth: | 330 mm                               |
| Dimensions:     | 500 x 151 x 331 mm - RACK 19 " x 4 U |