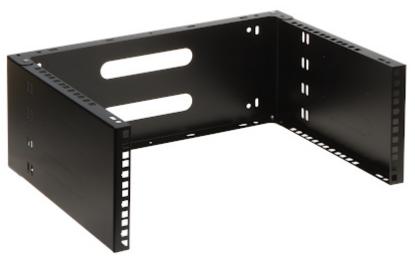

The frame is intended for mounting RACK devices directly on wall.

The hinge on one of the sides ensures easy access to the devices from the rear without having to dismantle them from the frame, for instance to cables connections.

| Color:          | Black (RAL 9005)                     |
|-----------------|--------------------------------------|
| Weight:         | 2.71 kg                              |
| Internal depth: | 330 mm                               |
| Dimensions:     | 500 x 151 x 331 mm - RACK 19 " x 4 U |