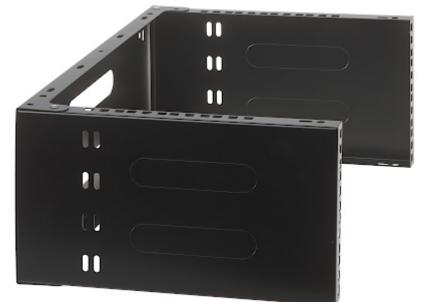

The frame is intended for mounting RACK devices directly on wall.

The hinge on one of the sides ensures easy access to the devices from the rear without having to dismantle them from the frame, for instance to cables connections.

| Color:          | Black (RAL 9005)                     |
|-----------------|--------------------------------------|
| Weight:         | 2.71 kg                              |
| Internal depth: | 330 mm                               |
| Dimensions:     | 500 x 151 x 331 mm - RACK 19 " x 4 U |