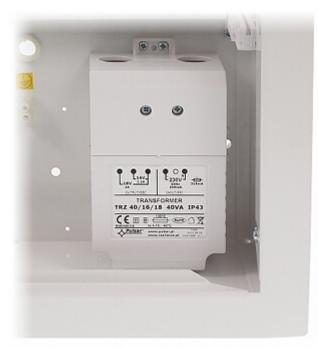

 ${\tt Enclosure}$  for SATEL alarm control panel with power adapter. Enclosure is designed to indoor use, it has also very good corrosion protection.

| Place for battery:      | 17 Ah                                                                                                         |
|-------------------------|---------------------------------------------------------------------------------------------------------------|
| Transformer:            | 40 VA                                                                                                         |
| Voltage:                | 16 V AC, 18 V AC                                                                                              |
| Current:                | max. 2.2 A                                                                                                    |
| Key closed:             | ¥                                                                                                             |
| Power adapter included: | *                                                                                                             |
| Material:               | Steel - powder painted                                                                                        |
| Color:                  | White                                                                                                         |
| Main features:          | <ul><li>Flush-mounted</li><li>Removable mounting plate</li><li>Enclosure has a distance from a wall</li></ul> |
| Weight:                 | 5.22 kg                                                                                                       |
| Dimensions:             | 433 x 385 x 100 mm                                                                                            |
| Manufacturer / Brand:   | PULSAR                                                                                                        |
| Guarantee:              | 2 years                                                                                                       |

Internal power adapter:

Front view:

Mounting side view:

DELTA-OPTI Monika Matysiak; https://www.delta.poznan.pl POL; 60-713 Poznań; Graniczna 10 e-mail: delta-opti@delta.poznan.pl; tel: +(48) 61 864 69 60