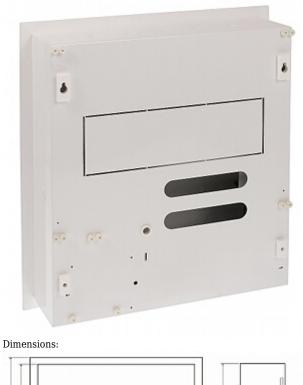

 ${\tt Enclosure}$  for SATEL alarm control panel with power adapter. Enclosure is designed to indoor use, it has also very good corrosion protection.

| Place for battery:      | 17 Ah                                                                                                         |
|-------------------------|---------------------------------------------------------------------------------------------------------------|
| Transformer:            | 40 VA                                                                                                         |
| Voltage:                | 16 V AC, 18 V AC                                                                                              |
| Current:                | max. 2.2 A                                                                                                    |
| Key closed:             | ¥                                                                                                             |
| Power adapter included: | *                                                                                                             |
| Material:               | Steel - powder painted                                                                                        |
| Color:                  | White                                                                                                         |
| Main features:          | <ul><li>Flush-mounted</li><li>Removable mounting plate</li><li>Enclosure has a distance from a wall</li></ul> |
| Weight:                 | 5.22 kg                                                                                                       |
| Dimensions:             | 433 x 385 x 100 mm                                                                                            |
| Manufacturer / Brand:   | PULSAR                                                                                                        |
| Guarantee:              | 2 years                                                                                                       |