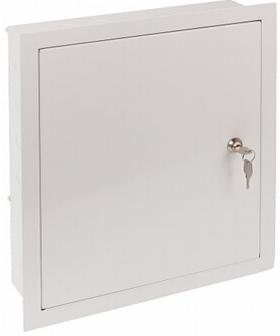

 ${\tt Enclosure}$  for SATEL alarm control panel with power adapter. Enclosure is designed to indoor use, it has also very good corrosion protection.

| Place for battery:      | 17 Ah                                                                                                         |
|-------------------------|---------------------------------------------------------------------------------------------------------------|
| Transformer:            | 40 VA                                                                                                         |
| Voltage:                | 16 V AC, 18 V AC                                                                                              |
| Current:                | max. 2.2 A                                                                                                    |
| Key closed:             | ¥                                                                                                             |
| Power adapter included: | *                                                                                                             |
| Material:               | Steel - powder painted                                                                                        |
| Color:                  | White                                                                                                         |
| Main features:          | <ul><li>Flush-mounted</li><li>Removable mounting plate</li><li>Enclosure has a distance from a wall</li></ul> |
| Weight:                 | 5.22 kg                                                                                                       |
| Dimensions:             | 433 x 385 x 100 mm                                                                                            |
| Manufacturer / Brand:   | PULSAR                                                                                                        |
| Guarantee:              | 2 years                                                                                                       |