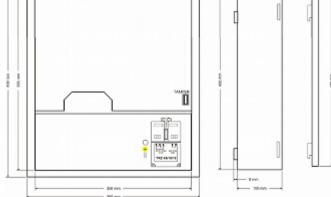

 ${\tt Enclosure}$  for SATEL alarm control panel with power adapter. Enclosure is designed to indoor use, it has also very good corrosion protection.

| Place for battery:      | 17 Ah                                                                                                         |
|-------------------------|---------------------------------------------------------------------------------------------------------------|
| Transformer:            | 40 VA                                                                                                         |
| Voltage:                | 16 V AC, 18 V AC                                                                                              |
| Current:                | max. 2.2 A                                                                                                    |
| Key closed:             | ¥                                                                                                             |
| Power adapter included: | *                                                                                                             |
| Material:               | Steel - powder painted                                                                                        |
| Color:                  | White                                                                                                         |
| Main features:          | <ul><li>Flush-mounted</li><li>Removable mounting plate</li><li>Enclosure has a distance from a wall</li></ul> |
| Weight:                 | 5.22 kg                                                                                                       |
| Dimensions:             | 433 x 385 x 100 mm                                                                                            |
| Manufacturer / Brand:   | PULSAR                                                                                                        |
| Guarantee:              | 2 years                                                                                                       |

Internal power adapter:

Front view:

Mounting side view:

DELTA-OPTI Monika Matysiak; https://www.delta.poznan.pl POL; 60-713 Poznań; Graniczna 10 e-mail: delta-opti@delta.poznan.pl; tel: +(48) 61 864 69 60