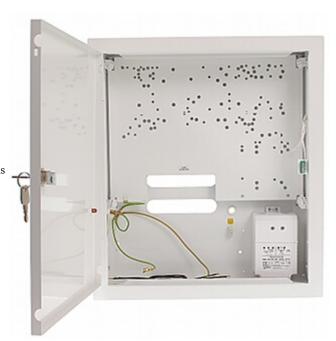

 ${\tt Enclosure}$  for SATEL alarm control panel with power adapter. Enclosure is designed to indoor use, it has also very good corrosion protection.

| Place for battery:      | 17 Ah                                                                                                         |
|-------------------------|---------------------------------------------------------------------------------------------------------------|
| Transformer:            | 40 VA                                                                                                         |
| Voltage:                | 16 V AC, 18 V AC                                                                                              |
| Current:                | max. 2.2 A                                                                                                    |
| Key closed:             | ¥                                                                                                             |
| Power adapter included: | *                                                                                                             |
| Material:               | Steel - powder painted                                                                                        |
| Color:                  | White                                                                                                         |
| Main features:          | <ul><li>Flush-mounted</li><li>Removable mounting plate</li><li>Enclosure has a distance from a wall</li></ul> |
| Weight:                 | 5.22 kg                                                                                                       |
| Dimensions:             | 433 x 385 x 100 mm                                                                                            |
| Manufacturer / Brand:   | PULSAR                                                                                                        |
| Guarantee:              | 2 years                                                                                                       |