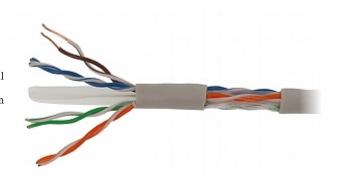

The UTP/K6/305M/LB twisted-pair cable is designed to professional applications of installation.

For convenience, cable is marking with length counter printed with 1 m distance step.

| In section:      | 305 m . Price for 1m when buying a whole roll |
|------------------|-----------------------------------------------|
| Type:            | UTP cat. 6                                    |
| Inner conductor: | Ø 0.573 mm Cu Wire                            |
| Shield:          | -                                             |
| Outer coating:   | PE                                            |

# Code: UTP/K6/305M/LB TWISTED-PAIR CABLE UTP/K6/305M/LB

| Coating color: | Gray    |
|----------------|---------|
| Guarantee:     | 2 years |