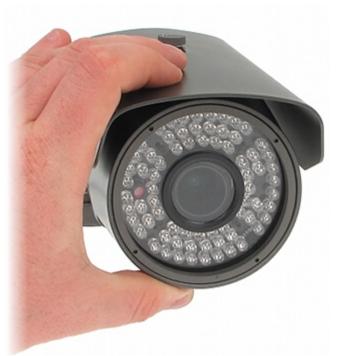

Front view:

Side view - the lens adjustment screws are visible on the bottom:

Bracket view, cable is hidden inside the bracket:

In the kit:

DELTA-OPTI Monika Matysiak; https://www.delta.poznan.pl POL; 60-713 Poznań; Graniczna 10 e-mail: delta-opti@delta.poznan.pl; tel: +(48) 61 864 69 60