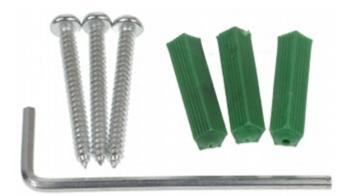

Front view:

Side view - the lens adjustment screws are visible on the bottom:

Bracket view, cable is hidden inside the bracket:

In the kit:

DELTA-OPTI Monika Matysiak; https://www.delta.poznan.pl POL; 60-713 Poznań; Graniczna 10 e-mail: delta-opti@delta.poznan.pl; tel: +(48) 61 864 69 60