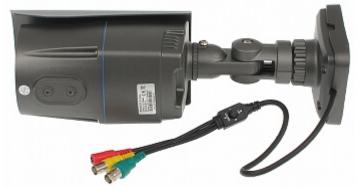

On the Cable.
HD-SDI - High Definition Serial Digital Interface. HD-SDI is the interface used for transmission of uncompressed, unencrypted digital video signals (optionally may include embedded Audio and Time Code). It bases on coaxial cables with BNC connectors, and allows to clear digital signal transmission at HD quality.

BNC connectors, and allows to clear digital signal transmission at HD quality. The 3-Axis integrated camera bracket has a regulation in all three planes, which allows to turn the camera to any direction. Its construction allows to turn the camera to any direction and also to mount it to the ceiling.

Front view:

Side view - the lens adjustment screws are visible on the bottom:

Bracket view, cable is hidden inside the bracket:

In the kit:

DELTA-OPTI Monika Matysiak; https://www.delta.poznan.pl POL; 60-713 Poznań; Graniczna 10 e-mail: delta-opti@delta.poznan.pl; tel: +(48) 61 864 69 60