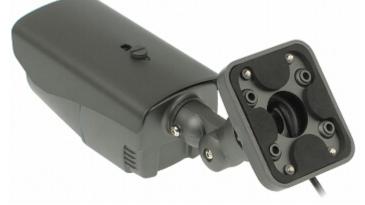

BNC connectors, and allows to clear digital signal transmission at HD quality. The 3-Axis integrated camera bracket has a regulation in all three planes, which allows to turn the camera to any direction. Its construction allows to turn the camera to any direction and also to mount it to the ceiling.

Front view:

Side view - the lens adjustment screws are visible on the bottom:

Bracket view, cable is hidden inside the bracket:

In the kit:

DELTA-OPTI Monika Matysiak; https://www.delta.poznan.pl POL; 60-713 Poznań; Graniczna 10 e-mail: delta-opti@delta.poznan.pl; tel: +(48) 61 864 69 60