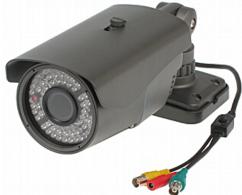

## User Manual Code: HC6-2812 HD-SDI, PAL CAMERA **HC6-2812** 1080P 2.8 ... 12 mm

| Standard:                 | HD-SDI, PAL                                                                                                                                                                                                                                                                                                                                                                                                                                                                                                                                                                                           |
|---------------------------|-------------------------------------------------------------------------------------------------------------------------------------------------------------------------------------------------------------------------------------------------------------------------------------------------------------------------------------------------------------------------------------------------------------------------------------------------------------------------------------------------------------------------------------------------------------------------------------------------------|
| Sensor:                   | 1/3 " Panasonic CMOS MN34041PL                                                                                                                                                                                                                                                                                                                                                                                                                                                                                                                                                                        |
| Digital Image Processor:  | Eyenix (EN773A)                                                                                                                                                                                                                                                                                                                                                                                                                                                                                                                                                                                       |
| Matrix size:              | 2.1 Mpx                                                                                                                                                                                                                                                                                                                                                                                                                                                                                                                                                                                               |
| Range of IR illumination: | 60 m                                                                                                                                                                                                                                                                                                                                                                                                                                                                                                                                                                                                  |
| Resolution:               | 1080p                                                                                                                                                                                                                                                                                                                                                                                                                                                                                                                                                                                                 |
| Lens:                     | 2.8 12 mm                                                                                                                                                                                                                                                                                                                                                                                                                                                                                                                                                                                             |
| View angle:               | 81°23° (manufacturer data)<br>94°31° (our tests result)                                                                                                                                                                                                                                                                                                                                                                                                                                                                                                                                               |
| S/N ratio:                | > 50 dB                                                                                                                                                                                                                                                                                                                                                                                                                                                                                                                                                                                               |
| Video output 1:           | HD-SDI                                                                                                                                                                                                                                                                                                                                                                                                                                                                                                                                                                                                |
| Video output 2:           | 1 Vpp / 75 Ω PAL/NTSC                                                                                                                                                                                                                                                                                                                                                                                                                                                                                                                                                                                 |
| Main features:            | <ul> <li>30 x Sense-UP - (Slow Shutter) - Increase the sensor sensitivity - ACCE - Adaptive<br/>Color &amp; Contrast Enhancement</li> <li>WB - White Balance (ATW/AWB/manual/indoor/outdoor)</li> <li>AGC - Automatic Gain Control</li> <li>DNR - Digital Noise Reduction</li> <li>BLC - configurable Back Light Compensation</li> <li>Day/Night mode (color/b&amp;w/auto)</li> <li>3 x Motion Detection</li> <li>8 x Configurable Privacy Zones</li> <li>64 x D-ZOOM - Digital Zoom</li> <li>PIP - Picture In Picture</li> <li>Sharpness - sharper image outlines - Mirror - Mirror image</li> </ul> |
| OSD menu:                 | *                                                                                                                                                                                                                                                                                                                                                                                                                                                                                                                                                                                                     |
| Power supply:             | 12 V DC / 790 mA                                                                                                                                                                                                                                                                                                                                                                                                                                                                                                                                                                                      |
| "Index of Protection":    | IP65                                                                                                                                                                                                                                                                                                                                                                                                                                                                                                                                                                                                  |
| Housing:                  | Compact, Metal                                                                                                                                                                                                                                                                                                                                                                                                                                                                                                                                                                                        |
| Color:                    | Dark graphite                                                                                                                                                                                                                                                                                                                                                                                                                                                                                                                                                                                         |
| Operation temp:           | -10 °C 50 °C                                                                                                                                                                                                                                                                                                                                                                                                                                                                                                                                                                                          |
| Weight:                   | 1.31 kg                                                                                                                                                                                                                                                                                                                                                                                                                                                                                                                                                                                               |
| Dimensions:               | 270 x 102 x 125 mm                                                                                                                                                                                                                                                                                                                                                                                                                                                                                                                                                                                    |
| Guarantee:                | 2 years                                                                                                                                                                                                                                                                                                                                                                                                                                                                                                                                                                                               |

Front view:

Side view - the lens adjustment screws are visible on the bottom:

Bracket view, cable is hidden inside the bracket:

In the kit:

DELTA-OPTI Monika Matysiak; https://www.delta.poznan.pl POL; 60-713 Poznań; Graniczna 10 e-mail: delta-opti@delta.poznan.pl; tel: +(48) 61 864 69 60