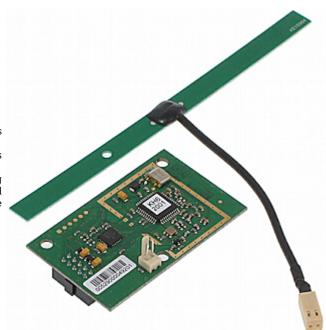

The JA-82R radio module is designed to the OASIS JA-82K or JA-83K series JABLOTRON control panels.

It allows to extend up to 50 addresses, to which can be enroll wireless peripherals of the JA-8x series (detectors, controllers, sirens).

The module is installed inside the control panel and connect to it using special connector. The module kit includes internal antenna, which should be mounted inside the JA-82K / JA-83K housing and connect to the module using antenna connector.