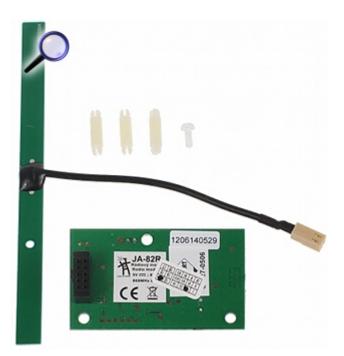

The JA-82R radio module is designed to the OASIS JA-82K or JA-83K series JABLOTRON control panels.

It allows to extend up to 50 addresses, to which can be enroll wireless peripherals of the JA-8x series (detectors, controllers, sirens).

The module is installed inside the control panel and connect to it using special connector. The module kit includes internal antenna, which should be mounted inside the JA-82K / JA-83K housing and connect to the module using antenna connector.