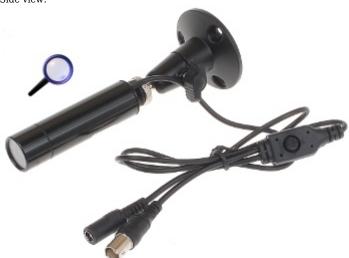

Camera is very small:

Code: CCF-713 CAMERA CCF-713 STANDARD: PAL, 650 TVL 3.6 mm

Side view:

In the kit:

Code: CCF-713 CAMERA CCF-713 STANDARD: PAL, 650 TVL 3.6 mm

Package:

PACKAGE

Dimensions (L x W x H): 0x0x0 mm