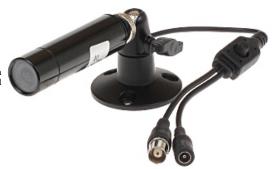

Code: CCF-713 CAMERA CCF-713 STANDARD: PAL, 650 TVL 3.6 mm

Indoor micro camera equipped with very good quality Sony SuperHAD II sensor. High sensor resolution produces high detailed image. So, you can use this camera for example to persons recognition with good results.

OSD menu controller is placed on the cable.

Code: CCF-713 CAMERA CCF-713 STANDARD: PAL, 650 TVL 3.6 mm

| Standard:          | PAL                                                                                                                                                                                                                                                                   |
|--------------------|-----------------------------------------------------------------------------------------------------------------------------------------------------------------------------------------------------------------------------------------------------------------------|
| Sensor:            | 1/3 " Sony Super HAD II CCD                                                                                                                                                                                                                                           |
| Resolution:        | 650 TVL                                                                                                                                                                                                                                                               |
| Lens:              | 3.6 mm                                                                                                                                                                                                                                                                |
| View angle:        | 67 °                                                                                                                                                                                                                                                                  |
| Min. illumination: | 0.001 Lux                                                                                                                                                                                                                                                             |
| Video output:      | 1 Vpp / 75 Ω                                                                                                                                                                                                                                                          |
| Audio:             | -                                                                                                                                                                                                                                                                     |
| Main features:     | WDR - Wide Dynamic Range DNR - Digital Noise Reduction BLC - configurable Back Light Compensation HLC - High Light Compensation (spot) Motion Detection max. 4 Zones Configurable Privacy Zones max. 8 zones Sharpness - sharper image outlines Mirror - Mirror image |
| OSD menu:          | <b>✓</b>                                                                                                                                                                                                                                                              |
| Housing:           | Mini, Metal                                                                                                                                                                                                                                                           |
| Color:             | Black                                                                                                                                                                                                                                                                 |
| Power supply:      | 12 V DC / 90 mA                                                                                                                                                                                                                                                       |
| Operation temp:    | -10 °C 45 °C                                                                                                                                                                                                                                                          |
| Weight:            | 0.12 kg                                                                                                                                                                                                                                                               |
| Dimensions:        | Ø 21 x 77 mm                                                                                                                                                                                                                                                          |
| Guarantee:         | 2 years                                                                                                                                                                                                                                                               |