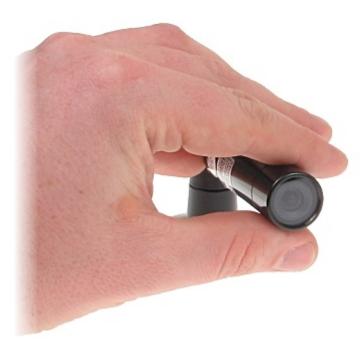

Camera is very small:

Code: CCF-713 CAMERA CCF-713 STANDARD: PAL, 650 TVL 3.6 mm

Side view:

In the kit:

Code: CCF-713 CAMERA CCF-713 STANDARD: PAL, 650 TVL 3.6 mm

Package:

PACKAGE

Dimensions (L x W x H): 0x0x0 mm