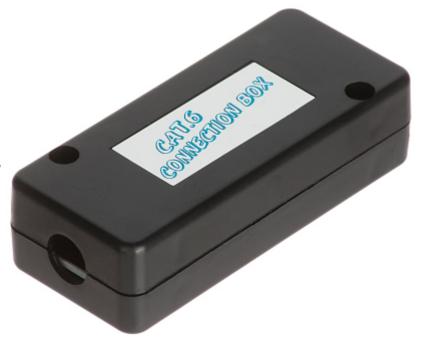

Connection box to UTP Cat.6 cables. It allows to connect the cables without any signal loss.

| Color: | Black |
|--------|-------|
|        |       |

DELTA-OPTI Monika Matysiak; https://www.delta.poznan.pl POL; 60-713 Poznań; Graniczna 10 e-mail: delta-opti@delta.poznan.pl; tel: +(48) 61 864 69 60

# User Manual

Code: PU-6
CONNECTION BOX PU-6

| Material:      | PET                                                        |
|----------------|------------------------------------------------------------|
| Main features: | • It is compatible with Category 6 • Krone type connectors |
| Weight:        | 0.04 kg                                                    |
| Dimensions:    | 84 x 37 x 23 mm                                            |
| Guarantee:     | 3 years                                                    |