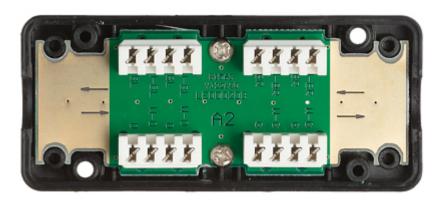

out any signal loss.

| Color: | Black |
|--------|-------|
|        |       |

DELTA-OPTI Monika Matysiak; https://www.delta.poznan.pl POL; 60-713 Poznań; Graniczna 10 e-mail: delta-opti@delta.poznan.pl; tel: +(48) 61 864 69 60



# User Manual

Code: PU-6
CONNECTION BOX PU-6

| Material:      | PET                                                        |
|----------------|------------------------------------------------------------|
| Main features: | • It is compatible with Category 6 • Krone type connectors |
| Weight:        | 0.04 kg                                                    |
| Dimensions:    | 84 x 37 x 23 mm                                            |
| Guarantee:     | 3 years                                                    |

Internal view, after remove the cover:



### In the kit:



### PACKAGE

| Dimensions (L x W x H): 0x0x0 mm | Gross Weight: 0 kg |
|----------------------------------|--------------------|
|----------------------------------|--------------------|