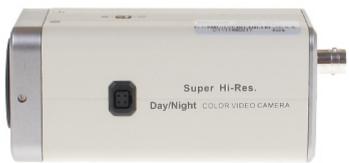

alian                                                                                                                                                                                                         |
| Dimensions:          | 131 x 62 x 53 mm                                                                                                                                                                                                                                                    |
| Guarantee:           | 2 years                                                                                                                                                                                                                                                             |

#### Side view:



Rear view:



## User Manual

Code: YR-600Y CAMERA **YR-600Y** STANDARD: PAL, 650 TVL



PACKAGE

Dimensions (L x W x H): 0x0x0 mm

Gross Weight: 0 kg