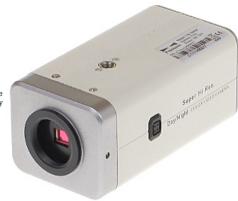

The YR-600Y camera with very high resolution Sony sensor and OSD menu with many useful functions. The DNR (Digital Noise Reduction) function produces clear image, even at poor light conditions and high image gain parameters we will not see any image noise on the screen.

# User Manual

Code: YR-600Y CAMERA **YR-600Y** STANDARD: PAL, 650 TVL

| Standard:            | PAL                                                                                                                                                                                                                                                                 |
|----------------------|---------------------------------------------------------------------------------------------------------------------------------------------------------------------------------------------------------------------------------------------------------------------|
| Sensor:              | 1/3 " Sony CCD                                                                                                                                                                                                                                                      |
| Resolution:          | 650 TVL                                                                                                                                                                                                                                                             |
| Lens mount:          | C/CS                                                                                                                                                                                                                                                                |
| Min. illumination:   | 0.01 Lux @1.2F (color)<br>0.0001 Lux @1.2F (B/W)                                                                                                                                                                                                                    |
| Video output:        | 1 Vpp / 75 Ω                                                                                                                                                                                                                                                        |
| Power supply:        | 12 V DC / 110 mA                                                                                                                                                                                                                                                    |
| Main features:       | WDR - Wide Dynamic Range DNR - Digital Noise Reduction BLC - configurable Back Light Compensation HLC - High Light Compensation (spot) Privacy zones - max. 8 Motion Detection - max. 4 configurable zones Sharpness - sharper image outlines Mirror - Mirror image |
| OSD menu:            | <b>→</b>                                                                                                                                                                                                                                                            |
| Housing:             | BOX, Metal                                                                                                                                                                                                                                                          |
| Color:               | White                                                                                                                                                                                                                                                               |
| Operation temp:      | -10 °C 50 °C                                                                                                                                                                                                                                                        |
| Weight:              | 0.24 kg                                                                                                                                                                                                                                                             |
| Supported languages: | English, French, Spanish, German, Russian, Turkish, Italian                                                                                                                                                                                                         |
| Dimensions:          | 131 x 62 x 53 mm                                                                                                                                                                                                                                                    |
| Guarantee:           | 2 years                                                                                                                                                                                                                                                             |