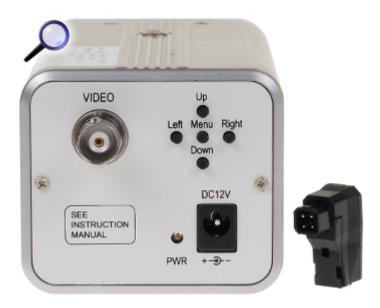

|
| Dimensions:          | 131 x 62 x 53 mm                                                                                                                                                                                                                                                    |
| Guarantee:           | 2 years                                                                                                                                                                                                                                                             |

#### Side view:



Rear view:



## User Manual

Code: YR-600Y CAMERA **YR-600Y** STANDARD: PAL, 650 TVL



PACKAGE

Dimensions (L x W x H): 0x0x0 mm

Gross Weight: 0 kg