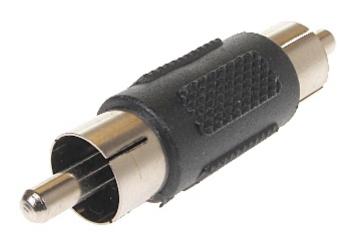

## User Manual

Code: CINCH-W/CINCH-W\*P10 COUPLER CINCH-W/CINCH-W\*P10

| In package:     | 10 pcs The price for package    |
|-----------------|---------------------------------|
| Connector type: | Coupler CINCH Plug / CINCH Plug |
| Impedance:      | 75 Ω                            |
| Material:       | Metal / PET                     |