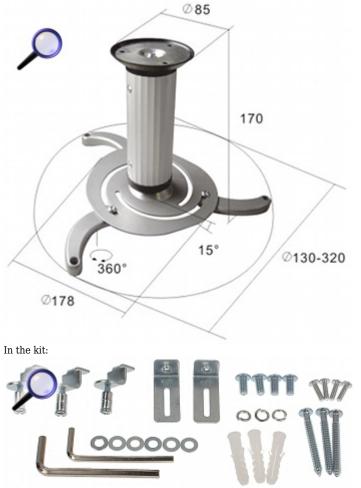

2024-05-24

ceiling.

| Bearing capacity:                   | 10 kg               |
|-------------------------------------|---------------------|
| Distance from mounting surface:     | 170 mm from ceiling |
| Projector mounting holes distances: | Ø 130 320 mm        |
| Color:                              | Silver              |
| Tilt adjustment:                    | -15 ° 15 °          |
| Horizontal rotation:                | 360 °               |
| Dimensions:                         | max. Ø 320          |
| Weight:                             | 1.32 kg             |
| Guarantee:                          | 2 years             |

## Bracket dimensions:

Package:

PACKAGE