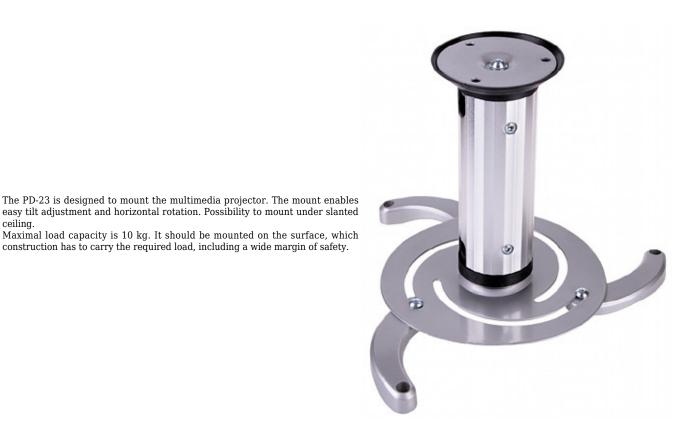

construction has to carry the required load, including a wide margin of safety.

DELTA-OPTI Monika Matysiak; https://www.delta.poznan.pl POL; 60-713 Poznań; Graniczna 10 e-mail: delta-opti@delta.poznan.pl; tel: +(48) 61 864 69 60

2024-05-24

ceiling.

| Bearing capacity:                   | 10 kg               |
|-------------------------------------|---------------------|
| Distance from mounting surface:     | 170 mm from ceiling |
| Projector mounting holes distances: | Ø 130 320 mm        |
| Color:                              | Silver              |
| Tilt adjustment:                    | -15 ° 15 °          |
| Horizontal rotation:                | 360 °               |
| Dimensions:                         | max. Ø 320          |
| Weight:                             | 1.32 kg             |
| Guarantee:                          | 2 years             |