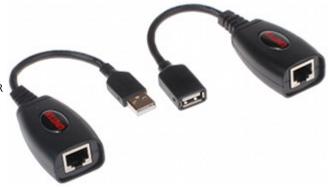

USB mouse extension over UTP Cat. 5/5e/6. Allows to control the DVR using USB mouse from remote location. Max. distance range is 50 m.

| Connectors:   | • USB<br>• RJ45 |
|---------------|-----------------|
| Range:        | 50 m            |
| UTP category: | 5 / 5e / 6      |
| Guarantee:    | 2 years         |