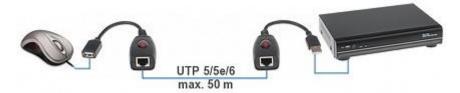

lied guarantee and strict liability (even if the manufacturer or the supplier was notified about the possibility of occurrence of such damages).

#### Safety measures:

Particular attention at designing was directed to quality standards of the device where ensuring safety of operation is the most important factor.

The device must be secured against contact with caustic, staining and viscous fluids.

USB mouse extension over UTP Cat. 5/5e/6. Allows to control the DVR using USB mouse from remote location. Max. distance range is 50 m.



| Connectors:   | • USB<br>• RJ45 |
|---------------|-----------------|
| Range:        | 50 m            |
| UTP category: | 5 / 5e / 6      |
| Guarantee:    | 2 years         |



# User Manual

Code: Y-2505 EXTENDER **Y-2505** 

### Connection diagram:



### Package:



PACKAGE

Dimensions (L x W x H): 0x0x0 mm

Gross Weight: 0 kg