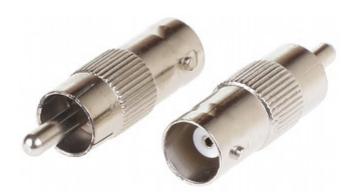

## User Manual

Code: BNC-G/CINCH-W\*P10 ADAPTER BNC-G/CINCH-W\*P10

| In package:                       | 10 pcs The price for package    |
|-----------------------------------|---------------------------------|
| Connector type:                   | Adapter BNC Socket / CINCH Plug |
| Attachment of connector elements: | -                               |
| Impedance:                        | 75 Ω                            |
| Material:                         | Metal                           |